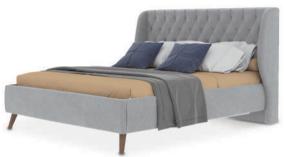

# آوِرتين

آورتین، نام روستایی در استان کرمان است.

NBSB884S

NBSB884D

NBSB884L

تشک مناسب این تخت عرض ۱٦٠ است

NBSB884

### **Avertin**

این تخت دارای فضای انبارش است. در مدل جکدار، برای دسترسی به این فضا، تشک توسط جک قابل بلند شدن است.

NBSB884

### **Avertin**