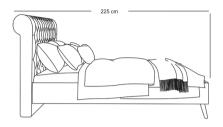

# آوِرتين

آورتین، نام روستایی در استان کرمان است.

NBSB884S

NBSB884D

NBSB884L

تشک مناسب این تخت عرض ۱٦٠ است

NBSB884

### **Avertin**

این تخت دارای فضای انبارش است. در مدل جکدار، برای دسترسی به این فضا، تشک توسط جک قابل بلند شدن است.

NBSB884

### **Avertin**