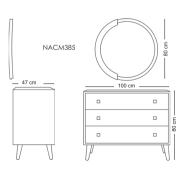

NDTT754N6

#### Dinning Table & Chair



#### **Beris**



# Sureen



# **Opert**



# **Delan**



# Dayan



# Geruf



#### **Dinning Table & Chair**

# Geruf



# **Geruf**



# **Coffee Table**

# Line





NHFS235



Line







NHFC335B

NHFS135B

NHFS235B

**lra** 



NHFC445

NHFS345

#### **Coffee Table**



# **Silvar**



# Avin



# **Artiman**





# **Delan**





# Dayan





# **Coffee Table**

# Razan



# **TV Table**

# **Zula**



# Ladiz



# **Andersa**



# **Console & Mirror**

**Zula** 



# Ladiz



# **Andersa**



# Nivan



NCHS393

# **Natal**



#### **Bedroom Set**

# **Avertin**



تشک مناسب این تخت عرض ۱۲۰ است

NBSB884

# **Avertin**



# **Avertin**



#### **Bedroom Set**

# Lavan





تشک مناسب این تخت عرض ۱۲۰ است

NBSB885

# Lavan



# Lavan





NBSD585

# **Bedroom Set**

# **Daran**





تشک مناسب این تخت عرض ۱٦۰ و ۱۸۰ است

NBSB886

# **Daran**



NBSN186

# Daran





NBSD586







2023-2024