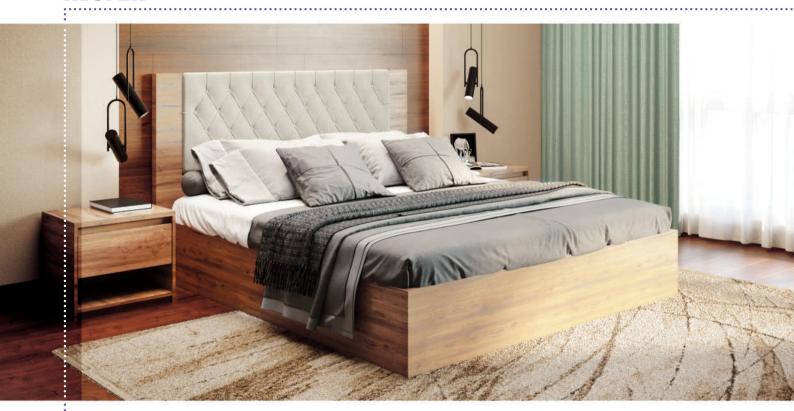

# **Bedroom Set**

سرويس خواب

# آوِرتين

آورتین، نام روستایی در استان کرمان است.

NBSB884S

NBSB884D

NBSB884L

تشک مناسب این تخت عرض ۱٦٠ است

NBSB884

### **Avertin**

این تخت دارای فضای انبارش است. در مدل جکدار، برای دسترسی به این فضا، تشک توسط جک قابل بلند شدن است.

NBSB884