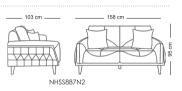

# **Dimensions**

ابعاد

nilperhome

#### \_ 206 cm \_ \_\_\_\_\_ 83 cm \_\_\_\_\_ 87 cm \_\_\_\_ \_\_ 146 cm \_\_ **Blerto** NHSS713N3 NHSS713N1 NHSS713N2 \_\_\_\_ 83 cm \_\_\_\_ \_162 cm \_ \_\_\_\_ 83 cm \_ \_ 189 cm \_ \_\_\_\_ 71 cm \_\_\_\_ 86 cm \_\_\_\_ NHSS713L/R NHSM713L/R NHSO713 **Brent** \_\_\_\_ 87 cm \_\_\_\_ \_\_\_\_ 80 cm \_ \_\_\_\_ 87 cm \_\_\_ \_ 135 cm \_\_ NHSS927LN1 NHSS927LN2 NHSS927LN3 \_ 170 cm \_\_\_ \_\_ 60 cm \_\_ 87 cm \_\_\_ \_\_ 115 cm \_\_ \_\_\_ 87 cm \_\_\_\_ 87 cm \_\_ NHSS927XN3 NHSS927XN1 NHSS927XN2 NHSS927C Demilu \_\_\_\_ 92 cm \_\_\_\_ \_ 215 cm \_