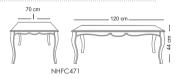

90 cm \_\_\_\_ \_\_\_\_ 83 cm \_\_ Loman \_ 218 cm \_ NHSH979 NHSS979N3 Karin \_ 214 cm \_ .43.5 cm . \_ 55.5 cm \_ NHSO581 NHSS881N3 NHSS881N1 NHSS881N2 **Andersa** NHSS882N3 NHSS882N1 NHSS882N2





# **Dinning Table & Chair**

# Dayan



# Lima







# Ira

4seater: 110cm x 110cm 8seater: 100cm x 210cm







# **Aprin**



79 cm

#### **Ladiz**

4seater: 100cm x 100cm 8seater: 100cm x 210cm







NDTT754N6

#### Dinning Table & Chair



#### **Beris**



# Sureen



# **Opert**



# **Delan**



# Dayan



# Geruf



#### **Dinning Table & Chair**

# Geruf



# **Geruf**



# **Coffee Table**

# Line





NHFS235



Line







NHFC335B

NHFS135B

NHFS235B

**lra** 



NHFC445

NHFS345

#### **Coffee Table**



# **Silvar**



# Avin



# **Artiman**





# **Delan**





# Dayan





# **Coffee Table**

# Razan



# **TV Table**

# **Zula**



# Ladiz



# **Andersa**



# **Console & Mirror**

**Zula** 



# Ladiz



# **Andersa**



# Nivan



NCHS393

# **Natal**



#### **Bedroom Set**

# **Avertin**



تشک مناسب این تخت عرض ۱۲۰ است

NBSB884

# **Avertin**



# **Avertin**



#### **Bedroom Set**

# Lavan





تشک مناسب این تخت عرض ۱۲۰ است

NBSB885

# Lavan



# Lavan





NBSD585

# **Bedroom Set**

# **Daran**





تشک مناسب این تخت عرض ۱٦۰ و ۱۸۰ است

NBSB886

# **Daran**



NBSN186

# Daran





NBSD586







2023-2024