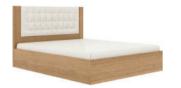

# آوِرتين

آورتین، نام روستایی در استان کرمان است.

NBSB884S

NBSB884D

NBSB884L

تشک مناسب این تخت عرض ۱٦٠ است

NBSB884

### **Avertin**

این تخت دارای فضای انبارش است. در مدل جکدار، برای دسترسی به این فضا، تشک توسط جک قابل بلند شدن است.

NBSB884

### **Avertin**