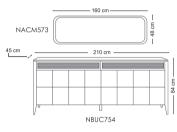

S881N1 NHSS881N2 **Andersa** NHSS882N3 NHSS882N1 NHSS882N2





# **Dinning Table & Chair**

# Dayan



# Lima







# Ira

4seater: 110cm x 110cm 8seater: 100cm x 210cm







# **Aprin**



79 cm

#### **Ladiz**

4seater: 100cm x 100cm 8seater: 100cm x 210cm







NDTT754N6

#### Dinning Table & Chair



#### **Beris**



# Sureen



# **Opert**



# **Delan**



# Dayan



# Geruf



#### **Dinning Table & Chair**

# Geruf



# **Geruf**



# **Coffee Table**

# Line





NHFS235



Line







NHFC335B

NHFS135B

NHFS235B

**lra** 



NHFC445

NHFS345

#### **Coffee Table**



# **Silvar**



# Avin



# **Artiman**





# **Delan**





# Dayan





# **Coffee Table**

# Razan



# **TV Table**

# **Zula**



# Ladiz



# **Andersa**



# **Console & Mirror**

**Zula** 



# Ladiz



# **Andersa**



# Nivan



NCHS393

# **Natal**



#### **Bedroom Set**

# **Avertin**



تشک مناسب این تخت عرض ۱۲۰ است

NBSB884

# **Avertin**



# **Avertin**



#### **Bedroom Set**

# Lavan





تشک مناسب این تخت عرض ۱۲۰ است

NBSB885

# Lavan



# Lavan





NBSD585

# **Bedroom Set**

# **Daran**





تشک مناسب این تخت عرض ۱٦۰ و ۱۸۰ است

NBSB886

# **Daran**



NBSN186

# Daran





NBSD586







2023-2024