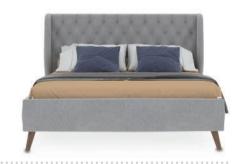

# آوِرتين

آورتین، نام روستایی در استان کرمان است.

NBSB884S

NBSB884D

NBSB884L

تشک مناسب این تخت عرض ۱٦٠ است

NBSB884

### **Avertin**

این تخت دارای فضای انبارش است. در مدل جکدار، برای دسترسی به این فضا، تشک توسط جک قابل بلند شدن است.

NBSB884

### **Avertin**