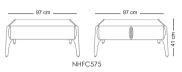

r \_\_\_ 49.5 cm \_\_\_ NHSR870 NHSO570 \_\_\_\_ 90 cm \_\_\_\_ \_\_\_\_ 83 cm \_\_ Loman \_ 218 cm \_ NHSH979 NHSS979N3 Karin \_ 214 cm \_ .43.5 cm . \_ 55.5 cm \_ NHSO581 NHSS881N3 NHSS881N1 NHSS881N2 **Andersa** NHSS882N3 NHSS882N1 NHSS882N2





# **Dinning Table & Chair**

# Dayan



# Lima







# Ira

4seater: 110cm x 110cm 8seater: 100cm x 210cm







# **Aprin**



79 cm

#### **Ladiz**

4seater: 100cm x 100cm 8seater: 100cm x 210cm







NDTT754N6

#### Dinning Table & Chair



#### **Beris**



# Sureen



# **Opert**



# **Delan**



# Dayan



# Geruf



#### **Dinning Table & Chair**

# Geruf



# **Geruf**



# **Coffee Table**

# Line





NHFS235



Line







NHFC335B

NHFS135B

NHFS235B

**lra** 



NHFC445

NHFS345

#### **Coffee Table**



# **Silvar**



# Avin



# **Artiman**





# **Delan**





# Dayan





# **Coffee Table**

# Razan



# **TV Table**

# **Zula**



# Ladiz



# **Andersa**



# **Console & Mirror**

**Zula** 



# Ladiz



# **Andersa**



# Nivan



NCHS393

# **Natal**



#### **Bedroom Set**

# **Avertin**



تشک مناسب این تخت عرض ۱۲۰ است

NBSB884

# **Avertin**



# **Avertin**



#### **Bedroom Set**

# Lavan





تشک مناسب این تخت عرض ۱۲۰ است

NBSB885

# Lavan



# Lavan





NBSD585

# **Bedroom Set**

# **Daran**





تشک مناسب این تخت عرض ۱٦۰ و ۱۸۰ است

NBSB886

# **Daran**



NBSN186

# Daran





NBSD586







2023-2024