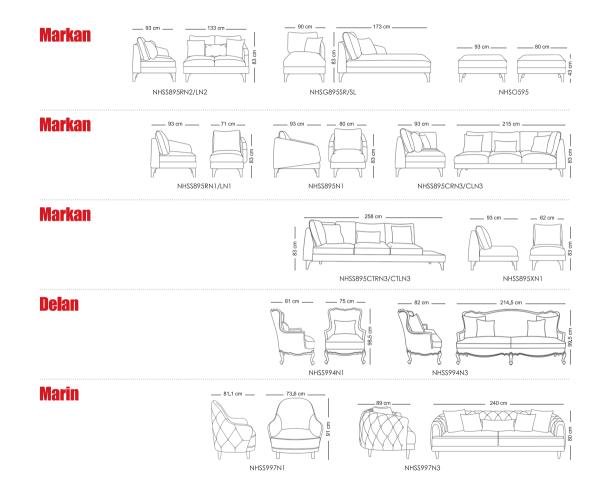

# ماركان

مارکان، نام روستایی سبز در استان آذربایجان غربی است.

### Markan

### ماركان

NHSS895RN1/LN1

NHSS895N1

NHSS895CTRN3/CTLN3

NHSS895XN1

#### دلان

دلان، نام روستایی در استان آذربایجان شرقی است.

NHSS994N1

NHSS994N3

### Delan

# مارين

مارین، نام روستایی در استان کهگیلویه و بویراحمد است.

NHSS997N1

NHSS997N3

### Marin