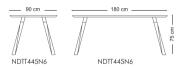

7LN1 NHSS927LN2 NHSS927LN3 \_ 170 cm \_\_\_ \_\_ 60 cm \_\_ 87 cm \_\_\_ \_\_ 115 cm \_\_ \_\_\_ 87 cm \_\_\_\_ 87 cm \_\_ NHSS927XN3 NHSS927XN1 NHSS927XN2 NHSS927C Demilu \_\_\_\_ 92 cm \_\_\_\_ \_ 215 cm \_

NHSS938N3

NHSS938N1

NHSS938N2

# Sorbon





#### Sirom \_ 216 cm \_ \_\_\_\_\_ 110 cm \_\_\_\_\_ \_\_\_\_ 81 cm \_\_\_\_ \_\_ 161 cm \_\_ NHSS868N3 NHSS868N2 NHSO868 NHSS868N1 \_\_\_\_ 82.3 cm \_\_\_\_ \_\_ 93 cm \_\_\_ Delvar \_\_\_ 49.5 cm \_\_\_ NHSR870 NHSO570 \_\_\_\_ 90 cm \_\_\_\_ \_\_\_\_ 83 cm \_\_ Loman \_ 218 cm \_ NHSH979 NHSS979N3 Karin \_ 214 cm \_ .43.5 cm . \_ 55.5 cm \_ NHSO581 NHSS881N3 NHSS881N1 NHSS881N2 **Andersa** NHSS882N3 NHSS882N1 NHSS882N2





# **Dinning Table & Chair**

# Dayan



# Lima







# Ira

4seater: 110cm x 110cm 8seater: 100cm x 210cm







# **Aprin**



79 cm

#### **Ladiz**

4seater: 100cm x 100cm 8seater: 100cm x 210cm







NDTT754N6

#### Dinning Table & Chair



#### **Beris**



# Sureen



# **Opert**



# **Delan**



# Dayan



# Geruf



#### **Dinning Table & Chair**

# Geruf



# **Geruf**



# **Coffee Table**

# Line





NHFS235



Line







NHFC335B

NHFS135B

NHFS235B

**lra** 



NHFC445

NHFS345

#### **Coffee Table**



# **Silvar**



# Avin



# **Artiman**





# **Delan**





# Dayan





# **Coffee Table**

# Razan



# **TV Table**

# **Zula**



# Ladiz



# **Andersa**



# **Console & Mirror**

**Zula** 



# Ladiz



# **Andersa**



# Nivan



NCHS393

# **Natal**



#### **Bedroom Set**

# **Avertin**



تشک مناسب این تخت عرض ۱۲۰ است

NBSB884

# **Avertin**



# **Avertin**



#### **Be