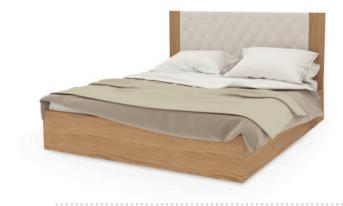

# **Bedroom Set**

سرويس خواب

# آوِرتين

آورتین، نام روستایی در استان کرمان است.

NBSB884S

NBSB884D

NBSB884L

تشک مناسب این تخت عرض ۱٦٠ است

NBSB884

### **Avertin**

این تخت دارای فضای انبارش است. در مدل جکدار، برای دسترسی به این فضا، تشک توسط جک قابل بلند شدن است.

NBSB884