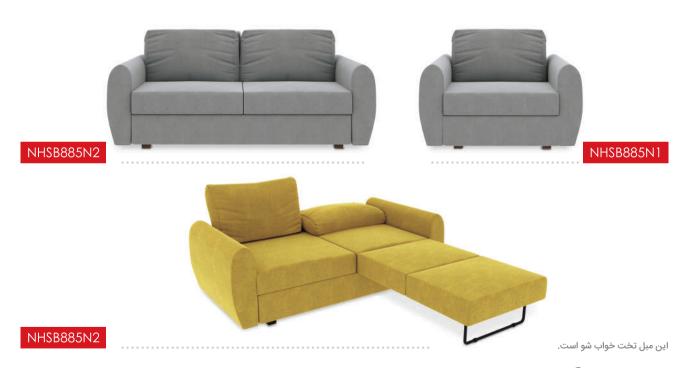

### لاوان

لاوان نام روستایی در استان هرمزگان است.

NBSB885

تشک مناسب این تخت عرض ۱۲۰ است

#### **Lavan**