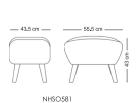

# کاریـن

کارین، نام روستایی در استان اردبیل است.

NHSS881N1

NHSO581

NHSS881N2

NHSS881N3

دارای قابلیت جابجایی نشیمن با مکانیزم ویژه جهت گسترش سطح نشیمن

27. nilperhome

### **Karin**