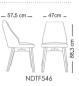

NHSS927LN3 \_ 170 cm \_\_\_ \_\_ 60 cm \_\_ 87 cm \_\_\_ \_\_ 115 cm \_\_ \_\_\_ 87 cm \_\_\_\_ 87 cm \_\_ NHSS927XN3 NHSS927XN1 NHSS927XN2 NHSS927C Demilu \_\_\_\_ 92 cm \_\_\_\_ \_ 215 cm \_

NHSS938N3

NHSS938N1

NHSS938N2

# Sorbon





#### Sirom \_ 216 cm \_ \_\_\_\_\_ 110 cm \_\_\_\_\_ \_\_\_\_ 81 cm \_\_\_\_ \_\_ 161 cm \_\_ NHSS868N3 NHSS868N2 NHSO868 NHSS868N1 \_\_\_\_ 82.3 cm \_\_\_\_ \_\_ 93 cm \_\_\_ Delvar \_\_\_ 49.5 cm \_\_\_ NHSR870 NHSO570 \_\_\_\_ 90 cm \_\_\_\_ \_\_\_\_ 83 cm \_\_ Loman \_ 218 cm \_ NHSH979 NHSS979N3 Karin \_ 214 cm \_ .43.5 cm . \_ 55.5 cm \_ NHSO581 NHSS881N3 NHSS881N1 NHSS881N2 **Andersa** NHSS882N3 NHSS882N1 NHSS882N2





# **Dinning Table & Chair**

# Dayan



# Lima







# Ira

4seater: 110cm x 110cm 8seater: 100cm x 210cm







# **Aprin**



79 cm

#### **Ladiz**

4seater: 100cm x 100cm 8seater: 100cm x 210cm







NDTT754N6

#### Dinning Table & Chair



#### **Beris**



# Sureen



# **Opert**



# **Delan**



# Dayan



# Geruf



#### **Dinning Table & Chair**

# Geruf



# **Geruf**



# **Coffee Table**

# Line





NHFS235



Line







NHFC335B

NHFS135B

NHFS235B

**lra** 



NHFC445

NHFS345

#### **Coffee Table**



# **Silvar**



# Avin



# **Artiman**





# **Delan**





# Dayan





# **Coffee Table**

# Razan



# **TV Table**

# **Zula**



# Ladiz



# **Andersa**



# **Console & Mirror**

**Zula** 



# Ladiz



# **Andersa**



# Nivan



NCHS393

# **Natal**



#### **Bedroom Set**

# **Avertin**



تشک مناسب این تخت عرض ۱۲۰ است

NBSB884

# **Avertin**



# **Avertin**



#### **Bedroom Set**

#