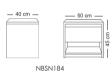

8seater: 100cm x 210cm







# **Aprin**



79 cm

#### **Ladiz**

4seater: 100cm x 100cm 8seater: 100cm x 210cm







NDTT754N6

#### Dinning Table & Chair



#### **Beris**



# Sureen



# **Opert**



# **Delan**



# Dayan



# Geruf



#### **Dinning Table & Chair**

# Geruf



# **Geruf**



# **Coffee Table**

# Line





NHFS235



Line







NHFC335B

NHFS135B

NHFS235B

**lra** 



NHFC445

NHFS345

#### **Coffee Table**



# **Silvar**



# Avin



# **Artiman**





# **Delan**





# Dayan





# **Coffee Table**

# Razan



# **TV Table**

# **Zula**



# Ladiz



# **Andersa**



# **Console & Mirror**

**Zula** 



# Ladiz



# **Andersa**



# Nivan



NCHS393

# **Natal**



#### **Bedroom Set**

# **Avertin**



تشک مناسب این تخت عرض ۱۲۰ است

NBSB884

# **Avertin**



# **Avertin**



#### **Bedroom Set**

# Lavan





تشک مناسب این تخت عرض ۱۲۰ است

NBSB885

# Lavan



# Lavan





NBSD585

# **Bedroom Set**

# **Daran**





تشک مناسب این تخت عرض ۱٦۰ و ۱۸۰ است

NBSB886

# **Daran**



NBSN186

# Daran





NBSD586







2023-2024