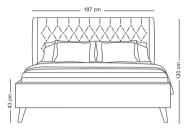

#### **Ladiz**

4seater: 100cm x 100cm 8seater: 100cm x 210cm







NDTT754N6

#### Dinning Table & Chair



#### **Beris**



# Sureen



# **Opert**



# **Delan**



# Dayan



# Geruf



#### **Dinning Table & Chair**

# Geruf



# **Geruf**



# **Coffee Table**

# Line





NHFS235



Line







NHFC335B

NHFS135B

NHFS235B

**lra** 



NHFC445

NHFS345

#### **Coffee Table**



# **Silvar**



# Avin



# **Artiman**





# **Delan**





# Dayan





# **Coffee Table**

# Razan



# **TV Table**

# **Zula**



# Ladiz



# **Andersa**



# **Console & Mirror**

**Zula** 



# Ladiz



# **Andersa**



# Nivan



NCHS393

# **Natal**



#### **Bedroom Set**

# **Avertin**



تشک مناسب این تخت عرض ۱۲۰ است

NBSB884

# **Avertin**



# **Avertin**



#### **Bedroom Set**

# Lavan





تشک مناسب این تخت عرض ۱۲۰ است

NBSB885

# Lavan



# Lavan





NBSD585

# **Bedroom Set**

# **Daran**





تشک مناسب این تخت عرض ۱٦۰ و ۱۸۰ است

NBSB886

# **Daran**



NBSN186

# Daran





NBSD586







2023-2024