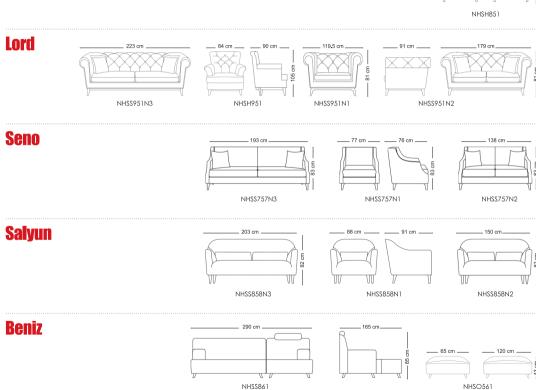

## Sorbon

nilperhome .12

روستای لرد، بهشتی گمشده در استان اردبیل است.

NHSS951N1

NHSS951N2

NHSS951N3

NHSH951

## Lord

nilperhome .14

#### سِنـو

سنو، نام روستایی تاریخی در استان خراسان رضوی است.

NHSS757N2

NHSS757N1

NHSS757N3

# Seno

# ساليـون

سالیون، نام روستایی در استان کردستان است.

NHSS858N2

NHSS858N1

NHSS858N3

# **Salyun**

بنیز، نام روستایی خوش آب و هوا در استان یزد است.

# **Beniz**

# کاریـن

کارین، نام روستایی در استان اردبیل است.

NHSS881N1

NHSO581

NHSS881N2

NHSS881N3

دارای قابلیت جابجایی نشیمن با مکانیزم ویژه جهت گسترش سطح نشیمن

27. nilperhome

### **Karin**