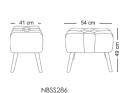

## داران

NBSS286

NBSD586

#### Daran

∩ ∩ilp@rhome .156

# **Daran**

تشک مناسب این تخت عرض ۱٦۰ و ۱۸۰ است

NBSB886

# **Daran**

NBSN186

# Daran

NBSD586

2023-2024