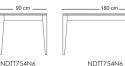

_\_\_ 87 cm \_\_\_\_ 87 cm \_\_ NHSS927XN3 NHSS927XN1 NHSS927XN2 NHSS927C Demilu \_\_\_\_ 92 cm \_\_\_\_ \_ 215 cm \_

NHSS938N3

NHSS938N1

NHSS938N2

# Sorbon





#### Sirom \_ 216 cm \_ \_\_\_\_\_ 110 cm \_\_\_\_\_ \_\_\_\_ 81 cm \_\_\_\_ \_\_ 161 cm \_\_ NHSS868N3 NHSS868N2 NHSO868 NHSS868N1 \_\_\_\_ 82.3 cm \_\_\_\_ \_\_ 93 cm \_\_\_ Delvar \_\_\_ 49.5 cm \_\_\_ NHSR870 NHSO570 \_\_\_\_ 90 cm \_\_\_\_ \_\_\_\_ 83 cm \_\_ Loman \_ 218 cm \_ NHSH979 NHSS979N3 Karin \_ 214 cm \_ .43.5 cm . \_ 55.5 cm \_ NHSO581 NHSS881N3 NHSS881N1 NHSS881N2 **Andersa** NHSS882N3 NHSS882N1 NHSS882N2





# **Dinning Table & Chair**

# Dayan



# Lima







# Ira

4seater: 110cm x 110cm 8seater: 100cm x 210cm







# **Aprin**



79 cm

#### **Ladiz**

4seater: 100cm x 100cm 8seater: 100cm x 210cm







NDTT754N6

#### Dinning Table & Chair



#### **Beris**



# Sureen



# **Opert**



# **Delan**



# Dayan



# Geruf



#### **Dinning Table & Chair**

# Geruf



# **Geruf**



# **Coffee Table**

# Line





NHFS235



Line







NHFC335B

NHFS135B

NHFS235B

**lra** 



NHFC445

NHFS345

#### **Coffee Table**



# **Silvar**



# Avin



# **Artiman**





# **Delan**





# Dayan





# **Coffee Table**

# Razan



# **TV Table**

# **Zula**



# Ladiz



# **Andersa**



# **Console & Mirror**

**Zula** 



# Ladiz



# **Andersa**



# Nivan



NCHS393

# **Natal**



#### **Bedroom Set**

# **Avertin**



تشک مناسب این تخت عرض ۱۲۰ است

NBSB884

# **Avertin**



# **Avertin**



#### **Bedroom Set**

# Lavan





تشک مناسب این تخت عرض ۱۲۰ است

NBSB885

# Lavan



# Lavan





N