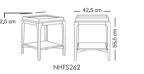

\_\_\_ NHSR870 NHSO570 \_\_\_\_ 90 cm \_\_\_\_ \_\_\_\_ 83 cm \_\_ Loman \_ 218 cm \_ NHSH979 NHSS979N3 Karin \_ 214 cm \_ .43.5 cm . \_ 55.5 cm \_ NHSO581 NHSS881N3 NHSS881N1 NHSS881N2 **Andersa** NHSS882N3 NHSS882N1 NHSS882N2





# **Dinning Table & Chair**

# Dayan



# Lima







# Ira

4seater: 110cm x 110cm 8seater: 100cm x 210cm







# **Aprin**



79 cm

#### **Ladiz**

4seater: 100cm x 100cm 8seater: 100cm x 210cm







NDTT754N6

#### Dinning Table & Chair



#### **Beris**



# Sureen



# **Opert**



# **Delan**



# Dayan



# Geruf



#### **Dinning Table & Chair**

# Geruf



# **Geruf**



# **Coffee Table**

# Line





NHFS235



Line







NHFC335B

NHFS135B

NHFS235B

**lra** 



NHFC445

NHFS345

#### **Coffee Table**



# **Silvar**



# Avin



# **Artiman**





# **Delan**





# Dayan





# **Coffee Table**

# Razan



# **TV Table**

# **Zula**



# Ladiz



# **Andersa**



# **Console & Mirror**

**Zula** 



# Ladiz



# **Andersa**



# Nivan



NCHS393

# **Natal**



#### **Bedroom Set**

# **Avertin**



تشک مناسب این تخت عرض ۱۲۰ است

NBSB884

# **Avertin**



# **Avertin**



#### **Bedroom Set**

# Lavan





تشک مناسب این تخت عرض ۱۲۰ است

NBSB885

# Lavan



# Lavan





NBSD585

# **Bedroom Set**

# **Daran**





تشک مناسب این تخت عرض ۱٦۰ و ۱۸۰ است

NBSB886

# **Daran**



NBSN186

# Daran





NBSD586







2023-2024