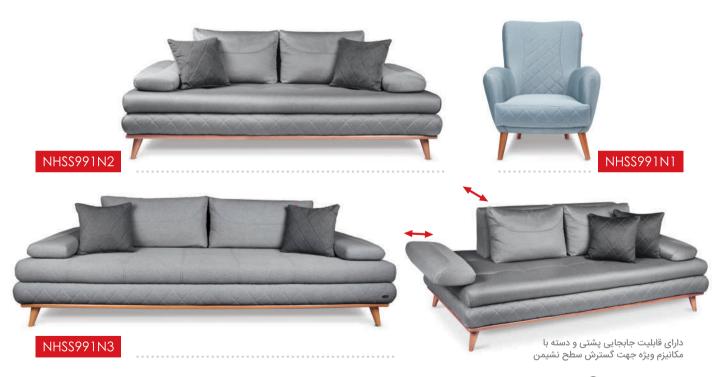

# **Sofa & Ottoman**

مبل و اتومان

nilperhome

بلرتو، نام روستایی در استان همدان است.

NHSS713N2

NHSS713N1

NHSS713N3

## **Blerto**

nilperhome .4

NHSO713

NHSS713N1

NHSM713

NHSS713

## **Blerto**

nilperhome .6

# کاریـن

کارین، نام روستایی در استان اردبیل است.

NHSS881N1

NHSO581

NHSS881N2

NHSS881N3

دارای قابلیت جابجایی نشیمن با مکانیزم ویژه جهت گسترش سطح نشیمن

27. nilperhome