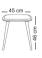

#### Sirom \_ 216 cm \_ \_\_\_\_\_ 110 cm \_\_\_\_\_ \_\_\_\_ 81 cm \_\_\_\_ \_\_ 161 cm \_\_ NHSS868N3 NHSS868N2 NHSO868 NHSS868N1 \_\_\_\_ 82.3 cm \_\_\_\_ \_\_ 93 cm \_\_\_ Delvar \_\_\_ 49.5 cm \_\_\_ NHSR870 NHSO570 \_\_\_\_ 90 cm \_\_\_\_ \_\_\_\_ 83 cm \_\_ Loman \_ 218 cm \_ NHSH979 NHSS979N3 Karin \_ 214 cm \_ .43.5 cm . \_ 55.5 cm \_ NHSO581 NHSS881N3 NHSS881N1 NHSS881N2 **Andersa** NHSS882N3 NHSS882N1 NHSS882N2