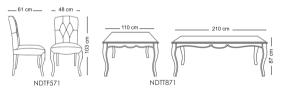

# Ira

4seater: 110cm x 110cm 8seater: 100cm x 210cm

#### **Ladiz**

4seater: 100cm x 100cm 8seater: 100cm x 210cm

NDTT754N6