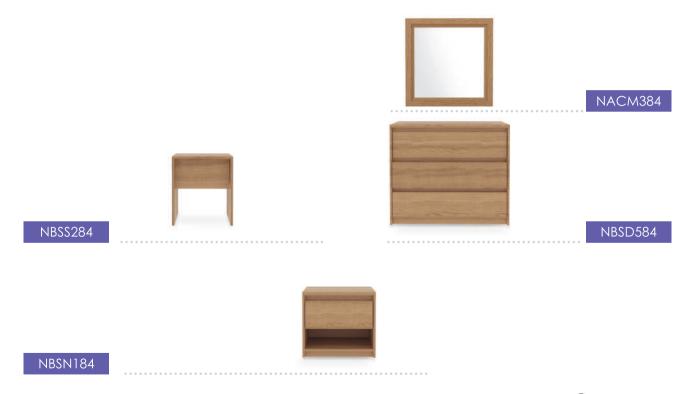

NTVP773

## **Zula**







NTVP754

## **Ladiz**



### آندِرسا





NTVP682

# **Andersa**



# **Console & Mirror**

کنسول و آینه





NACM573



NBUC773

## **Zula**





NACM573



NBUC754

#### **Ladiz**





NACM582



NBUC782

### **Andersa**



# **Accessories**

لوازم جانبي



### نيوان

نیوان، نام روستایی در استان اصفهان است.



NCHS393

### **Nivan**



#### ناتال

ناتال، نام روستایی تاریخی در استان مازندران است.





NLIL111

NLIL112

### **Natal**



# **Bedroom Set**

سرويس خواب



# آوِرتين

آورتین، نام روستایی در استان کرمان است.







NBSB884S

NBSB884D

NBSB884L



تشک مناسب این تخت عرض ۱٦٠ است

NBSB884

### **Avertin**



این تخت دارای فضای انبارش است. در مدل جکدار، برای دسترسی به این فضا، تشک توسط جک قابل بلند شدن است.



NBSB884

### **Avertin**



# آوِرتين



## **Avertin**



### لاوان

لاوان نام روستایی در استان هرمزگان است.





NBSB885

تشک مناسب این تخت عرض ۱۲۰ است

#### **Lavan**



#### لاوان



NACM385



NBSD585



NHSO581

#### **Lavan**



### داران

داران نام روستایی در استان آذربایجان شرقی است.





NBSB886

تشک مناسب این تخت عرض ۱۲۰ و ۱۸۰ است

#### **Daran**



## داران



NBSS286

NBSD586



#### Daran



∩ ∩ilp@rhome .156

# **Dimensions**

ابعاد



nilperhome

#### \_ 206 cm \_ \_\_\_\_\_ 83 cm \_\_\_\_\_ 87 cm \_\_\_\_ \_\_ 146 cm \_\_ **Blerto** NHSS713N3 NHSS713N1 NHSS713N2 \_\_\_\_ 83 cm \_\_\_\_ \_162 cm \_ \_\_\_\_ 83 cm \_ \_ 189 cm \_ \_\_\_\_ 71 cm \_\_\_\_ 86 cm \_\_\_\_ NHSS713L/R NHSM713L/R NHSO713 **Brent** \_\_\_\_ 87 cm \_\_\_\_ \_\_\_\_ 80 cm \_ \_\_\_\_ 87 cm \_\_\_ \_ 135 cm \_\_ NHSS927LN1 NHSS927LN2 NHSS92