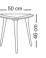

\_\_\_\_ \_\_ 161 cm \_\_ NHSS868N3 NHSS868N2 NHSO868 NHSS868N1 \_\_\_\_ 82.3 cm \_\_\_\_ \_\_ 93 cm \_\_\_ Delvar \_\_\_ 49.5 cm \_\_\_ NHSR870 NHSO570 \_\_\_\_ 90 cm \_\_\_\_ \_\_\_\_ 83 cm \_\_ Loman \_ 218 cm \_ NHSH979 NHSS979N3 Karin \_ 214 cm \_ .43.5 cm . \_ 55.5 cm \_ NHSO581 NHSS881N3 NHSS881N1 NHSS881N2 **Andersa** NHSS882N3 NHSS882N1 NHSS882N2





# **Dinning Table & Chair**

# Dayan



# Lima







# Ira

4seater: 110cm x 110cm 8seater: 100cm x 210cm







# **Aprin**



79 cm

#### **Ladiz**

4seater: 100cm x 100cm 8seater: 100cm x 210cm







NDTT754N6

#### Dinning Table & Chair



#### **Beris**



# Sureen



# **Opert**



# **Delan**



# Dayan



# Geruf



#### **Dinning Table & Chair**

# Geruf



# **Geruf**



# **Coffee Table**

# Line





NHFS235



Line







NHFC335B

NHFS135B

NHFS235B

**lra** 



NHFC445

NHFS345

#### **Coffee Table**



# **Silvar**



# Avin



# **Artiman**





# **Delan**





# Dayan





# **Coffee Table**

# Razan



# **TV Table**

# **Zula**



# Ladiz



# **Andersa**



# **Console & Mirror**

**Zula** 



# Ladiz



# **Andersa**



# Nivan



NCHS393

# **Natal**



#### **Bedroom Set**

# **Avertin**



تشک مناسب این تخت عرض ۱۲۰ است

NBSB884

# **Avertin**



# **Avertin**



#### **Bedroom Set**

# Lavan





تشک مناسب این تخت عرض ۱۲۰ است

NBSB885

# Lavan



# Lavan





NBSD585

# **Bedroom Set**

# **Daran**





تشک مناسب این تخت عرض ۱٦۰ و ۱۸۰ است

NBSB886

# **Daran**



NBSN186

# Daran





NBSD586







2023-2024