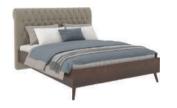

# **Bedroom Set**

سرويس خواب

# آوِرتين

آورتین، نام روستایی در استان کرمان است.

NBSB884S

NBSB884D

NBSB884L

تشک مناسب این تخت عرض ۱٦٠ است

NBSB884

### **Avertin**

این تخت دارای فضای انبارش است. در مدل جکدار، برای دسترسی به این فضا، تشک توسط جک قابل بلند شدن است.

NBSB884

### **Avertin**

# **Avertin**

تشک مناسب این تخت عرض ۱۲۰ است

NBSB884

# **Avertin**