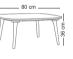

m \_\_\_\_ \_\_ 161 cm \_\_ NHSS868N3 NHSS868N2 NHSO868 NHSS868N1 \_\_\_\_ 82.3 cm \_\_\_\_ \_\_ 93 cm \_\_\_ Delvar \_\_\_ 49.5 cm \_\_\_ NHSR870 NHSO570 \_\_\_\_ 90 cm \_\_\_\_ \_\_\_\_ 83 cm \_\_ Loman \_ 218 cm \_ NHSH979 NHSS979N3 Karin \_ 214 cm \_ .43.5 cm . \_ 55.5 cm \_ NHSO581 NHSS881N3 NHSS881N1 NHSS881N2 **Andersa** NHSS882N3 NHSS882N1 NHSS882N2





# **Dinning Table & Chair**

# Dayan



# Lima







# Ira

4seater: 110cm x 110cm 8seater: 100cm x 210cm







# **Aprin**



79 cm

#### **Ladiz**

4seater: 100cm x 100cm 8seater: 100cm x 210cm







NDTT754N6

#### Dinning Table & Chair



#### **Beris**



# Sureen



# **Opert**



# **Delan**



# Dayan



# Geruf



#### **Dinning Table & Chair**

# Geruf



# **Geruf**



# **Coffee Table**

# Line





NHFS235



Line







NHFC335B

NHFS135B

NHFS235B

**lra** 



NHFC445

NHFS345

#### **Coffee Table**



# **Silvar**



# Avin



# **Artiman**





# **Delan**





# Dayan





# **Coffee Table**

# Razan



# **TV Table**

# **Zula**



# Ladiz



# **Andersa**



# **Console & Mirror**

**Zula** 



# Ladiz



# **Andersa**



# Nivan



NCHS393

# **Natal**



#### **Bedroom Set**

# **Avertin**



تشک مناسب این تخت عرض ۱۲۰ است

NBSB884

# **Avertin**



# **Avertin**



#### **Bedroom Set**

# Lavan





تشک مناسب این تخت عرض ۱۲۰ است

NBSB885

# Lavan



# Lavan





NBSD585

# **Bedroom Set**

# **Daran**





تشک مناسب این تخت عرض ۱٦۰ و ۱۸۰ است

NBSB886

# **Daran**



NBSN186

# Daran





NBSD586







2023-2024