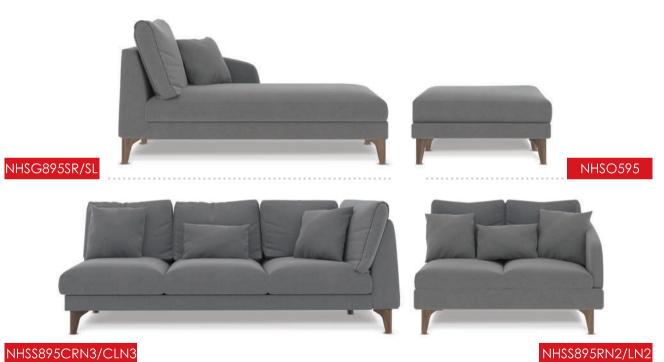

### ماركان

NHSS895RN1/LN1

NHSS895N1

NHSS895CTRN3/CTLN3

NHSS895XN1

### Markan