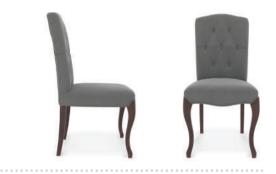

# Dinning Table & Chair

میز و صندلی غذاخوری

nilp@rhome

ایرا، نام روستایی ییلاقی در استان مازندران است.

NDTF545

NDTT445Ne

NDTR445

# Ira

4seater: 110cm x 110cm 8seater: 100cm x 210cm