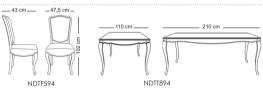

_\_ \_ 215 cm \_

NHSS938N3

NHSS938N1

NHSS938N2

# Sorbon





#### Sirom \_ 216 cm \_ \_\_\_\_\_ 110 cm \_\_\_\_\_ \_\_\_\_ 81 cm \_\_\_\_ \_\_ 161 cm \_\_ NHSS868N3 NHSS868N2 NHSO868 NHSS868N1 \_\_\_\_ 82.3 cm \_\_\_\_ \_\_ 93 cm \_\_\_ Delvar \_\_\_ 49.5 cm \_\_\_ NHSR870 NHSO570 \_\_\_\_ 90 cm \_\_\_\_ \_\_\_\_ 83 cm \_\_ Loman \_ 218 cm \_ NHSH979 NHSS979N3 Karin \_ 214 cm \_ .43.5 cm . \_ 55.5 cm \_ NHSO581 NHSS881N3 NHSS881N1 NHSS881N2 **Andersa** NHSS882N3 NHSS882N1 NHSS882N2





# **Dinning Table & Chair**

# Dayan



# Lima







# Ira

4seater: 110cm x 110cm 8seater: 100cm x 210cm







# **Aprin**



79 cm

#### **Ladiz**

4seater: 100cm x 100cm 8seater: 100cm x 210cm







NDTT754N6

#### Dinning Table & Chair



#### **Beris**



# Sureen



# **Opert**



# **Delan**



# Dayan



# Geruf



#### **Dinning Table & Chair**

# Geruf



# **Geruf**



# **Coffee Table**

# Line





NHFS235



Line







NHFC335B

NHFS135B

NHFS235B

**lra** 



NHFC445

NHFS345

#### **Coffee Table**



# **Silvar**



# Avin



# **Artiman**





# **Delan**





# Dayan





# **Coffee Table**

# Razan



# **TV Table**

# **Zula**



# Ladiz



# **Andersa**



# **Console & Mirror**

**Zula** 



# Ladiz



# **Andersa**



# Nivan



NCHS393

# **Natal**



#### **Bedroom Set**

# **Avertin**



تشک مناسب این تخت عرض ۱۲۰ است

NBSB884

# **Avertin**



# **Avertin**



#### **Bedroom Set**

# Lavan





تشک مناسب این تخت عرض ۱۲۰ است

NBSB885

# Lavan



# Lavan





NBSD585

# **Bedroom Set**

# **Daran**





تشک مناسب این تخت عرض ۱٦۰ و ۱۸۰ است

NBSB886

# **Daran**