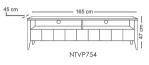

Karin \_ 214 cm \_ .43.5 cm . \_ 55.5 cm \_ NHSO581 NHSS881N3 NHSS881N1 NHSS881N2 **Andersa** NHSS882N3 NHSS882N1 NHSS882N2





# **Dinning Table & Chair**

# Dayan



# Lima







# Ira

4seater: 110cm x 110cm 8seater: 100cm x 210cm







# **Aprin**



79 cm

#### **Ladiz**

4seater: 100cm x 100cm 8seater: 100cm x 210cm







NDTT754N6

#### Dinning Table & Chair



#### **Beris**



# Sureen



# **Opert**



# **Delan**



# Dayan



# Geruf



#### **Dinning Table & Chair**

# Geruf



# **Geruf**



# **Coffee Table**

# Line





NHFS235



Line







NHFC335B

NHFS135B

NHFS235B

**lra** 



NHFC445

NHFS345

#### **Coffee Table**



# **Silvar**



# Avin



# **Artiman**





# **Delan**





# Dayan





# **Coffee Table**

# Razan



# **TV Table**

# **Zula**



# Ladiz



# **Andersa**



# **Console & Mirror**

**Zula** 



# Ladiz



# **Andersa**



# Nivan



NCHS393

# **Natal**



#### **Bedroom Set**

# **Avertin**



تشک مناسب این تخت عرض ۱۲۰ است

NBSB884

# **Avertin**



# **Avertin**



#### **Bedroom Set**

# Lavan





تشک مناسب این تخت عرض ۱۲۰ است

NBSB885

# Lavan



# Lavan





NBSD585

# **Bedroom Set**

# **Daran**





تشک مناسب این تخت عرض ۱٦۰ و ۱۸۰ است

NBSB886

# **Daran**



NBSN186

# Daran





NBSD586







2023-2024