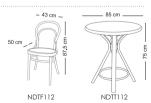

938N3

NHSS938N1

NHSS938N2

# Sorbon





#### Sirom \_ 216 cm \_ \_\_\_\_\_ 110 cm \_\_\_\_\_ \_\_\_\_ 81 cm \_\_\_\_ \_\_ 161 cm \_\_ NHSS868N3 NHSS868N2 NHSO868 NHSS868N1 \_\_\_\_ 82.3 cm \_\_\_\_ \_\_ 93 cm \_\_\_ Delvar \_\_\_ 49.5 cm \_\_\_ NHSR870 NHSO570 \_\_\_\_ 90 cm \_\_\_\_ \_\_\_\_ 83 cm \_\_ Loman \_ 218 cm \_ NHSH979 NHSS979N3 Karin \_ 214 cm \_ .43.5 cm . \_ 55.5 cm \_ NHSO581 NHSS881N3 NHSS881N1 NHSS881N2 **Andersa** NHSS882N3 NHSS882N1 NHSS882N2





# **Dinning Table & Chair**

# Dayan



# Lima







# Ira

4seater: 110cm x 110cm 8seater: 100cm x 210cm







# **Aprin**



79 cm

#### **Ladiz**

4seater: 100cm x 100cm 8seater: 100cm x 210cm







NDTT754N6

#### Dinning Table & Chair



#### **Beris**



# Sureen



# **Opert**



# **Delan**



# Dayan



# Geruf



#### **Dinning Table & Chair**

# Geruf



# **Geruf**



# **Coffee Table**

# Line





NHFS235



Line







NHFC335B

NHFS135B

NHFS235B

**lra** 



NHFC445

NHFS345

#### **Coffee Table**



# **Silvar**



# Avin



# **Artiman**





# **Delan**





# Dayan





# **Coffee Table**

# Razan



# **TV Table**

# **Zula**



# Ladiz



# **Andersa**



# **Console & Mirror**

**Zula** 



# Ladiz



# **Andersa**



# Nivan



NCHS393

# **Natal**



#### **Bedroom Set**

# **Avertin**



تشک مناسب این تخت عرض ۱۲۰ است

NBSB884

# **Avertin**



# **Avertin**



#### **Bedroom Set**

# Lavan





تشک مناسب این تخت عرض ۱۲۰ است

NBSB885

# Lavan



# Lavan





NBSD585

# **Bedroom Set**

# **Daran**





تشک مناسب این تخت عرض ۱٦۰ و ۱۸۰ است

NBSB886

# **Daran**



NBSN186

# Daran