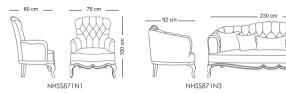

### دایان

دایان، نام روستایی در استان آذربایجان شرقی است.

NHSS871N1

NHSS871N3

# **Dimensions**

ابعاد

nilperhome

#### \_ 206 cm \_ \_\_\_\_\_ 83 cm \_\_\_\_\_ 87 cm \_\_\_\_ \_\_ 146 cm \_\_ **Blerto** NHSS713N3 NHSS713N1 NHSS713N2 \_\_\_\_ 83 cm \_\_\_\_ \_162 cm \_ \_\_\_\_ 83 cm \_ \_ 189 cm \_ \_\_\_\_ 71 cm \_\_\_\_ 86 cm \_\_\_\_ NHSS713L/R NHSM713L/R NHSO713 **Brent** \_\_\_\_ 87 cm \_\_\_\_ \_\_\_\_ 80 cm \_ \_\_\_\_ 87 cm \_\_\_ \_ 135 cm \_\_ NHSS927LN1 NHSS927LN2 NHSS927LN3 \_ 170 cm \_\_\_ \_\_ 60 cm \_\_ 87 cm \_\_\_ \_\_ 115 cm \_\_ \_\_\_ 87 cm \_\_\_\_ 87 cm \_\_ NHSS927XN3 NHSS927XN1 NHSS927XN2 NHSS927C Demilu \_\_\_\_ 92 cm \_\_\_\_ \_ 215 cm \_