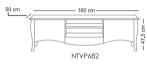

_ .43.5 cm . \_ 55.5 cm \_ NHSO581 NHSS881N3 NHSS881N1 NHSS881N2 **Andersa** NHSS882N3 NHSS882N1 NHSS882N2





# **Dinning Table & Chair**

# Dayan



# Lima







# Ira

4seater: 110cm x 110cm 8seater: 100cm x 210cm







# **Aprin**



79 cm

#### **Ladiz**

4seater: 100cm x 100cm 8seater: 100cm x 210cm







NDTT754N6

#### Dinning Table & Chair



#### **Beris**



# Sureen



# **Opert**



# **Delan**



# Dayan



# Geruf



#### **Dinning Table & Chair**

# Geruf



# **Geruf**



# **Coffee Table**

# Line





NHFS235



Line







NHFC335B

NHFS135B

NHFS235B

**lra** 



NHFC445

NHFS345

#### **Coffee Table**



# **Silvar**



# Avin



# **Artiman**





# **Delan**





# Dayan





# **Coffee Table**

# Razan



# **TV Table**

# **Zula**



# Ladiz



# **Andersa**



# **Console & Mirror**

**Zula** 



# Ladiz



# **Andersa**



# Nivan



NCHS393

# **Natal**



#### **Bedroom Set**

# **Avertin**



تشک مناسب این تخت عرض ۱۲۰ است

NBSB884

# **Avertin**



# **Avertin**



#### **Bedroom Set**

# Lavan





تشک مناسب این تخت عرض ۱۲۰ است

NBSB885

# Lavan



# Lavan





NBSD585

# **Bedroom Set**

# **Daran**





تشک مناسب این تخت عرض ۱٦۰ و ۱۸۰ است

NBSB886

# **Daran**



NBSN186

# Daran





NBSD586







2023-2024