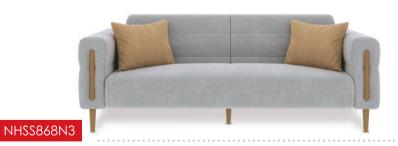

### سـيرُم

روستای سیرم، بهشتی در قلب استان لرستان است.

NHSS868N1

NHSO868

# **Sirom**

#### Sirom \_ 216 cm \_ \_\_\_\_\_ 110 cm \_\_\_\_\_ \_\_\_\_ 81 cm \_\_\_\_ \_\_ 161 cm \_\_ NHSS868N3 NHSS868N2 NHSO868 NHSS868N1 \_\_\_\_ 82.3 cm \_\_\_\_ \_\_ 93 cm \_\_\_ Delvar \_\_\_ 49.5 cm \_\_\_ NHSR870 NHSO570 \_\_\_\_ 90 cm \_\_\_\_ \_\_\_\_ 83 cm \_\_ Loman \_ 218 cm \_ NHSH979 NHSS979N3 Karin \_ 214 cm \_ .43.5 cm . \_ 55.5 cm \_ NHSO581 NHSS881N3 NHSS881N1 NHSS881N2 **Andersa** NHSS882N3 NHSS882N1 NHSS882N2