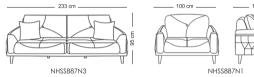

# **Dimensions**

ابعاد

nilperhome

#### \_ 206 cm \_ \_\_\_\_\_ 83 cm \_\_\_\_\_ 87 cm \_\_\_\_ \_\_ 146 cm \_\_ **Blerto** NHSS713N3 NHSS713N1 NHSS713N2 \_\_\_\_ 83 cm \_\_\_\_ \_162 cm \_ \_\_\_\_ 83 cm \_ \_ 189 cm \_ \_\_\_\_ 71 cm \_\_\_\_ 86 cm \_\_\_\_ NHSS713L/R NHSM713L/R NHSO713 **Brent** \_\_\_\_ 87 cm \_\_\_\_ \_\_\_\_ 80 cm \_ \_\_\_\_ 87 cm \_\_\_ \_ 135 cm \_\_ NHSS927LN1 NHSS927LN2 NHSS927LN3 \_ 170 cm \_\_\_ \_\_ 60 cm \_\_ 87 cm \_\_\_ \_\_ 115 cm \_\_ \_\_\_ 87 cm \_\_\_\_ 87 cm \_\_ NHSS927XN3 NHSS927XN1 NHSS927XN2 NHSS927C Demilu \_\_\_\_ 92 cm \_\_\_\_ \_ 215 cm \_