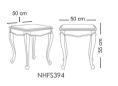

SO570 \_\_\_\_ 90 cm \_\_\_\_ \_\_\_\_ 83 cm \_\_ Loman \_ 218 cm \_ NHSH979 NHSS979N3 Karin \_ 214 cm \_ .43.5 cm . \_ 55.5 cm \_ NHSO581 NHSS881N3 NHSS881N1 NHSS881N2 **Andersa** NHSS882N3 NHSS882N1 NHSS882N2





# **Dinning Table & Chair**

# Dayan



# Lima







# Ira

4seater: 110cm x 110cm 8seater: 100cm x 210cm







# **Aprin**



79 cm

#### **Ladiz**

4seater: 100cm x 100cm 8seater: 100cm x 210cm







NDTT754N6

#### Dinning Table & Chair



#### **Beris**



# Sureen



# **Opert**



# **Delan**



# Dayan



# Geruf



#### **Dinning Table & Chair**

# Geruf



# **Geruf**



# **Coffee Table**

# Line





NHFS235



Line







NHFC335B

NHFS135B

NHFS235B

**lra** 



NHFC445

NHFS345

#### **Coffee Table**



# **Silvar**



# Avin



# **Artiman**





# **Delan**





# Dayan





# **Coffee Table**

# Razan



# **TV Table**

# **Zula**



# Ladiz



# **Andersa**



# **Console & Mirror**

**Zula** 



# Ladiz



# **Andersa**



# Nivan



NCHS393

# **Natal**



#### **Bedroom Set**

# **Avertin**



تشک مناسب این تخت عرض ۱۲۰ است

NBSB884

# **Avertin**



# **Avertin**



#### **Bedroom Set**

# Lavan





تشک مناسب این تخت عرض ۱۲۰ است

NBSB885

# Lavan



# Lavan





NBSD585

# **Bedroom Set**

# **Daran**





تشک مناسب این تخت عرض ۱٦۰ و ۱۸۰ است

NBSB886

# **Daran**



NBSN186

# Daran





NBSD586







2023-2024