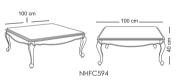

570 \_\_\_\_ 90 cm \_\_\_\_ \_\_\_\_ 83 cm \_\_ Loman \_ 218 cm \_ NHSH979 NHSS979N3 Karin \_ 214 cm \_ .43.5 cm . \_ 55.5 cm \_ NHSO581 NHSS881N3 NHSS881N1 NHSS881N2 **Andersa** NHSS882N3 NHSS882N1 NHSS882N2





# **Dinning Table & Chair**

# Dayan



# Lima







# Ira

4seater: 110cm x 110cm 8seater: 100cm x 210cm







# **Aprin**



79 cm

#### **Ladiz**

4seater: 100cm x 100cm 8seater: 100cm x 210cm







NDTT754N6

#### Dinning Table & Chair



#### **Beris**



# Sureen



# **Opert**



# **Delan**



# Dayan



# Geruf



#### **Dinning Table & Chair**

# Geruf



# **Geruf**



# **Coffee Table**

# Line





NHFS235



Line







NHFC335B

NHFS135B

NHFS235B

**lra** 



NHFC445

NHFS345

#### **Coffee Table**



# **Silvar**



# Avin



# **Artiman**





# **Delan**





# Dayan





# **Coffee Table**

# Razan



# **TV Table**

# **Zula**



# Ladiz



# **Andersa**



# **Console & Mirror**

**Zula** 



# Ladiz



# **Andersa**



# Nivan



NCHS393

# **Natal**



#### **Bedroom Set**

# **Avertin**



تشک مناسب این تخت عرض ۱۲۰ است

NBSB884

# **Avertin**



# **Avertin**



#### **Bedroom Set**

# Lavan





تشک مناسب این تخت عرض ۱۲۰ است

NBSB885

# Lavan



# Lavan





NBSD585

# **Bedroom Set**

# **Daran**





تشک مناسب این تخت عرض ۱٦۰ و ۱۸۰ است

NBSB886

# **Daran**



NBSN186

# Daran





NBSD586







2023-2024