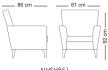

# **Dimensions**

ابعاد

nilperhome

#### \_ 206 cm \_ \_\_\_\_\_ 83 cm \_\_\_\_\_ 87 cm \_\_\_\_ \_\_ 146 cm \_\_ **Blerto** NHSS713N3 NHSS713N1 NHSS713N2 \_\_\_\_ 83 cm \_\_\_\_ \_162 cm \_ \_\_\_\_ 83 cm \_ \_ 189 cm \_ \_\_\_\_ 71 cm \_\_\_\_ 86 cm \_\_\_\_ NHSS713L/R NHSM713L/R NHSO713 **Brent** \_\_\_\_ 87 cm \_\_\_\_ \_\_\_\_ 80 cm \_ \_\_\_\_ 87 cm \_\_\_ \_ 135 cm \_\_ NHSS927LN1 NHSS927LN2 NHSS927LN3 \_ 170 cm \_\_\_ \_\_ 60 cm \_\_ 87 cm \_\_\_ \_\_ 115 cm \_\_ \_\_\_ 87 cm \_\_\_\_ 87 cm \_\_ NHSS927XN3 NHSS927XN1 NHSS927XN2 NHSS927C Demilu \_\_\_\_ 92 cm \_\_\_\_ \_ 215 cm \_