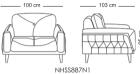

### دایان

دایان، نام روستایی در استان آذربایجان شرقی است.

NHSS871N1

NHSS871N3

# **Dimensions**

ابعاد

nilperhome

#### \_ 206 cm \_ \_\_\_\_\_ 83 cm \_\_\_\_\_ 87 cm \_\_\_\_ \_\_ 146 cm \_\_ **Blerto** NHSS713N3 NHSS713N1 NHSS713N2 \_\_\_\_ 83 cm \_\_\_\_ \_162 cm \_ \_\_\_\_ 83 cm \_ \_ 189 cm \_ \_\_\_\_ 71 cm \_\_\_\_ 86 cm \_\_\_\_ NHSS713L/R NHSM713L/R NHSO713 **Brent** \_\_\_\_ 87 cm \_\_\_\_ \_\_\_\_ 80 cm \_ \_\_\_\_ 87 cm \_\_\_ \_ 135 cm \_\_ NHSS927LN1 NHSS927LN2 NHSS927LN3 \_ 170 cm \_\_\_ \_\_ 60 cm \_\_ 87 cm \_\_\_ \_\_ 115 cm \_\_ \_\_\_ 87 cm \_\_\_\_ 87 cm \_\_ NHSS927XN3 NHSS927XN1 NHSS927XN2 NHSS927C Demilu \_\_\_\_ 92 cm \_\_\_\_ \_ 215 cm \_