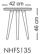

#### Sirom \_ 216 cm \_ \_\_\_\_\_ 110 cm \_\_\_\_\_ \_\_\_\_ 81 cm \_\_\_\_ \_\_ 161 cm \_\_ NHSS868N3 NHSS868N2 NHSO868 NHSS868N1 \_\_\_\_ 82.3 cm \_\_\_\_ \_\_ 93 cm \_\_\_ Delvar \_\_\_ 49.5 cm \_\_\_ NHSR870 NHSO570 \_\_\_\_ 90 cm \_\_\_\_ \_\_\_\_ 83 cm \_\_ Loman \_ 218 cm \_ NHSH979 NHSS979N3 Karin \_ 214 cm \_ .43.5 cm . \_ 55.5 cm \_ NHSO581 NHSS881N3 NHSS881N1 NHSS881N2 **Andersa** NHSS882N3 NHSS882N1 NHSS882N2