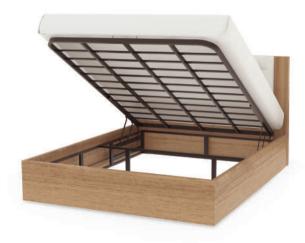

### **Avertin**

این تخت دارای فضای انبارش است. در مدل جکدار، برای دسترسی به این فضا، تشک توسط جک قابل بلند شدن است.

NBSB884