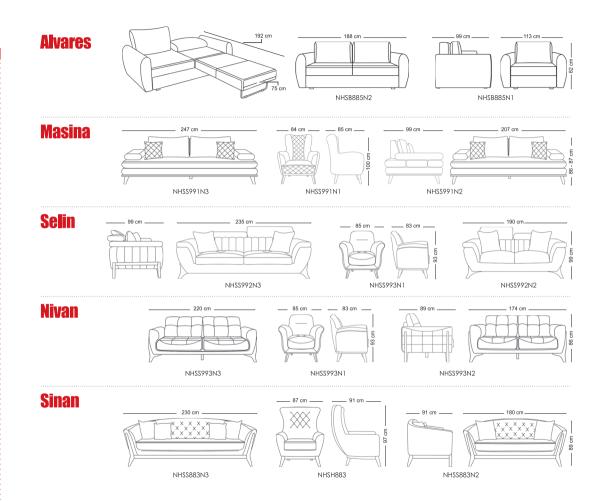

# آلوارِس

روستای آلوارس، گنجینهای ناشناخته در استان اردبیل است.

# **Alvares**

#### مسينا

مسینا، نام روستایی سرسبز در استان کرمان است.

### Masina

### سِلين

سلین، نام روستایی توریستی در استان کردستان است.

NHSS993N1

NHSS992N2

NHSS992N3

### Selin

# نيوان

نیوان، نام روستایی در استان اصفهان است.

NHSS993N1

NHSS993N2

NHSS993N3

### Nivan

#### سينان

سینان، نام روستایی در استان خراسان شمالی است.

NHSH883

NHSS883N3

NHSS883N2

### Sinan