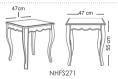

_ 90 cm \_\_\_\_ \_\_\_\_ 83 cm \_\_ Loman \_ 218 cm \_ NHSH979 NHSS979N3 Karin \_ 214 cm \_ .43.5 cm . \_ 55.5 cm \_ NHSO581 NHSS881N3 NHSS881N1 NHSS881N2 **Andersa** NHSS882N3 NHSS882N1 NHSS882N2





# **Dinning Table & Chair**

# Dayan



# Lima







# Ira

4seater: 110cm x 110cm 8seater: 100cm x 210cm







# **Aprin**



79 cm

#### **Ladiz**

4seater: 100cm x 100cm 8seater: 100cm x 210cm







NDTT754N6

#### Dinning Table & Chair



#### **Beris**



# Sureen



# **Opert**



# **Delan**



# Dayan



# Geruf



#### **Dinning Table & Chair**

# Geruf



# **Geruf**



# **Coffee Table**

# Line





NHFS235



Line







NHFC335B

NHFS135B

NHFS235B

**lra** 



NHFC445

NHFS345

#### **Coffee Table**



# **Silvar**



# Avin



# **Artiman**





# **Delan**





# Dayan





# **Coffee Table**

# Razan



# **TV Table**

# **Zula**



# Ladiz



# **Andersa**



# **Console & Mirror**

**Zula** 



# Ladiz



# **Andersa**



# Nivan



NCHS393

# **Natal**



#### **Bedroom Set**

# **Avertin**



تشک مناسب این تخت عرض ۱۲۰ است

NBSB884

# **Avertin**



# **Avertin**



#### **Bedroom Set**

# Lavan





تشک مناسب این تخت عرض ۱۲۰ است

NBSB885

# Lavan



# Lavan





NBSD585

# **Bedroom Set**

# **Daran**





تشک مناسب این تخت عرض ۱٦۰ و ۱۸۰ است

NBSB886

# **Daran**



NBSN186

# Daran





NBSD586







2023-2024