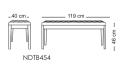

#### **Aprin**

لادیز، نام روستایی شگفتانگیز در استان سیستان و بلوچستان است.

NDTF352

NDTB454

11011/34110

#### **Ladiz**

4seater: 100cm x 100cm 8seater: 100cm x 210cm

NDTT754N6