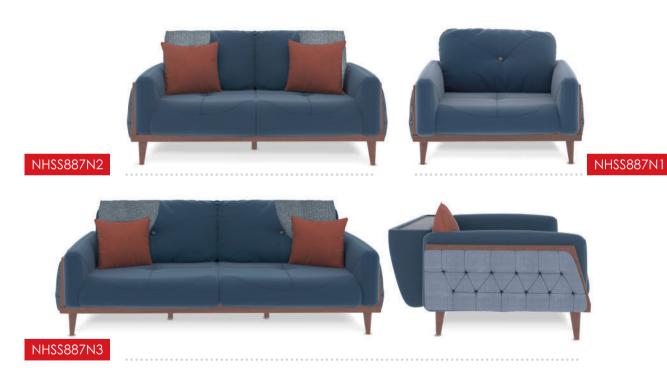

# کاریـن

کارین، نام روستایی در استان اردبیل است.

NHSS881N1

NHSO581

NHSS881N2

NHSS881N3

دارای قابلیت جابجایی نشیمن با مکانیزم ویژه جهت گسترش سطح نشیمن

27. nilperhome

### **Karin**