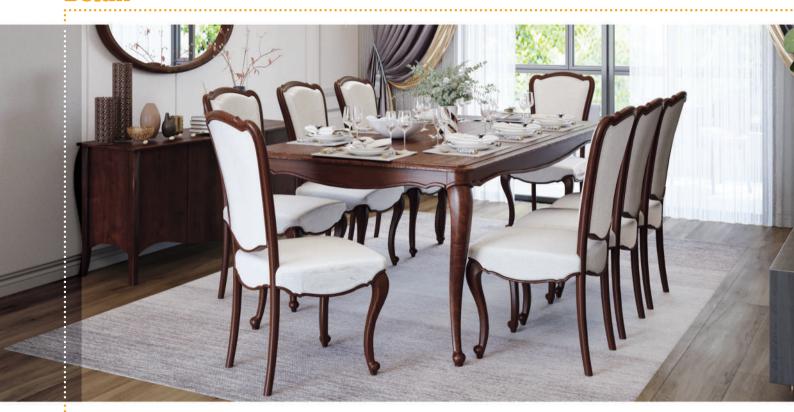

# Dinning Table & Chair

میز و صندلی غذاخوری

nilp@rhome

ایرا، نام روستایی ییلاقی در استان مازندران است.

NDTF545

NDTT445Ne

NDTR445

# Ira

4seater: 110cm x 110cm 8seater: 100cm x 210cm