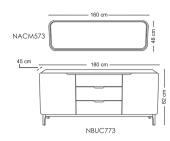

# **Console & Mirror**

کنسول و آینه

NACM573

NBUC773

# **Console & Mirror**

**Zula** 