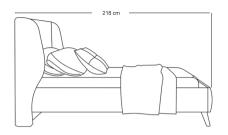

# **Daran**

تشک مناسب این تخت عرض ۱٦۰ و ۱۸۰ است

NBSB886

# **Daran**

NBSN186

# Daran

NBSD586

2023-2024