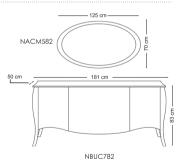

**Andersa** NHSS882N3 NHSS882N1 NHSS882N2





# **Dinning Table & Chair**

# Dayan



# Lima







# Ira

4seater: 110cm x 110cm 8seater: 100cm x 210cm







# **Aprin**



79 cm

#### **Ladiz**

4seater: 100cm x 100cm 8seater: 100cm x 210cm







NDTT754N6

#### Dinning Table & Chair



#### **Beris**



# Sureen



# **Opert**



# **Delan**



# Dayan



# Geruf



#### **Dinning Table & Chair**

# Geruf



# **Geruf**



# **Coffee Table**

# Line





NHFS235



Line







NHFC335B

NHFS135B

NHFS235B

**lra** 



NHFC445

NHFS345

#### **Coffee Table**



# **Silvar**



# Avin



# **Artiman**





# **Delan**





# Dayan





# **Coffee Table**

# Razan



# **TV Table**

# **Zula**



# Ladiz



# **Andersa**



# **Console & Mirror**

**Zula** 



# Ladiz



# **Andersa**



# Nivan



NCHS393

# **Natal**



#### **Bedroom Set**

# **Avertin**



تشک مناسب این تخت عرض ۱۲۰ است

NBSB884

# **Avertin**



# **Avertin**



#### **Bedroom Set**

# Lavan





تشک مناسب این تخت عرض ۱۲۰ است

NBSB885

# Lavan



# Lavan





NBSD585

# **Bedroom Set**

# **Daran**





تشک مناسب این تخت عرض ۱٦۰ و ۱۸۰ است

NBSB886

# **Daran**



NBSN186

# Daran





NBSD586







2023-2024