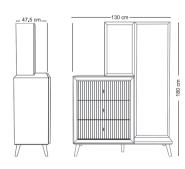

#### **Dinning Table & Chair**

# Geruf



# **Geruf**



# **Coffee Table**

# Line





NHFS235



Line







NHFC335B

NHFS135B

NHFS235B

**lra** 



NHFC445

NHFS345

#### **Coffee Table**



# **Silvar**



# Avin



# **Artiman**





# **Delan**





# Dayan





# **Coffee Table**

# Razan



# **TV Table**

# **Zula**



# Ladiz



# **Andersa**



# **Console & Mirror**

**Zula** 



# Ladiz



# **Andersa**



# Nivan



NCHS393

# **Natal**



#### **Bedroom Set**

# **Avertin**



تشک مناسب این تخت عرض ۱۲۰ است

NBSB884

# **Avertin**



# **Avertin**



#### **Bedroom Set**

# Lavan





تشک مناسب این تخت عرض ۱۲۰ است

NBSB885

# Lavan



# Lavan





NBSD585

# **Bedroom Set**

# **Daran**





تشک مناسب این تخت عرض ۱٦۰ و ۱۸۰ است

NBSB886

# **Daran**



NBSN186

# Daran





NBSD586







2023-2024