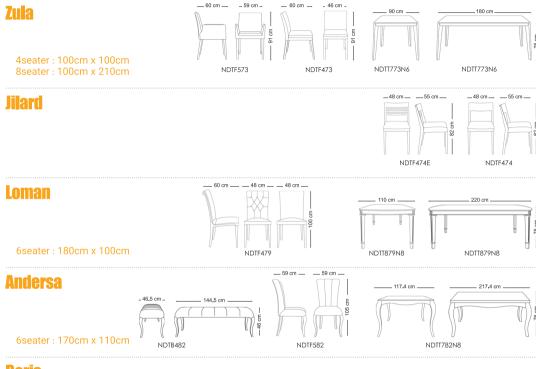

# **Ladiz**

زولا، نام روستایی در استان آذربایجان غربی است.

NDTF573

NDTF473

NDTT773N6

# **Zula**

### جيـلارد

جیلارد، نام روستایی با قدمت چندصد ساله در استان تهران است.

# **Jilard**

NDTF479

NDTT879N8

این مدل قابل ارائه در مدل ٦ نفره می باشد.

# Ira

4seater: 110cm x 110cm 8seater: 100cm x 210cm

# **Aprin**

79 cm

#### **Ladiz**

4seater: 100cm x 100cm 8seater: 100cm x 210cm

NDTT754N6

#### آندرسا

NDTB482

NDTF582

NDTT782N8

این مدل قابل ارائه در مدل ٦ نفره می باشد.

# **Andersa**