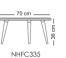

_\_\_\_ \_\_\_\_ 81 cm \_\_\_\_ \_\_ 161 cm \_\_ NHSS868N3 NHSS868N2 NHSO868 NHSS868N1 \_\_\_\_ 82.3 cm \_\_\_\_ \_\_ 93 cm \_\_\_ Delvar \_\_\_ 49.5 cm \_\_\_ NHSR870 NHSO570 \_\_\_\_ 90 cm \_\_\_\_ \_\_\_\_ 83 cm \_\_ Loman \_ 218 cm \_ NHSH979 NHSS979N3 Karin \_ 214 cm \_ .43.5 cm . \_ 55.5 cm \_ NHSO581 NHSS881N3 NHSS881N1 NHSS881N2 **Andersa** NHSS882N3 NHSS882N1 NHSS882N2





# **Dinning Table & Chair**

# Dayan



# Lima







# Ira

4seater: 110cm x 110cm 8seater: 100cm x 210cm







# **Aprin**



79 cm

#### **Ladiz**

4seater: 100cm x 100cm 8seater: 100cm x 210cm







NDTT754N6

#### Dinning Table & Chair



#### **Beris**



# Sureen



# **Opert**



# **Delan**



# Dayan



# Geruf



#### **Dinning Table & Chair**

# Geruf



# **Geruf**



# **Coffee Table**

# Line





NHFS235



Line







NHFC335B

NHFS135B

NHFS235B

**lra** 



NHFC445

NHFS345

#### **Coffee Table**



# **Silvar**



# Avin



# **Artiman**





# **Delan**





# Dayan





# **Coffee Table**

# Razan



# **TV Table**

# **Zula**



# Ladiz



# **Andersa**



# **Console & Mirror**

**Zula** 



# Ladiz



# **Andersa**



# Nivan



NCHS393

# **Natal**



#### **Bedroom Set**

# **Avertin**



تشک مناسب این تخت عرض ۱۲۰ است

NBSB884

# **Avertin**



# **Avertin**



#### **Bedroom Set**

# Lavan





تشک مناسب این تخت عرض ۱۲۰ است

NBSB885

# Lavan



# Lavan





NBSD585

# **Bedroom Set**

# **Daran**





تشک مناسب این تخت عرض ۱٦۰ و ۱۸۰ است

NBSB886

# **Daran**



NBSN186

# Daran





NBSD586







2023-2024