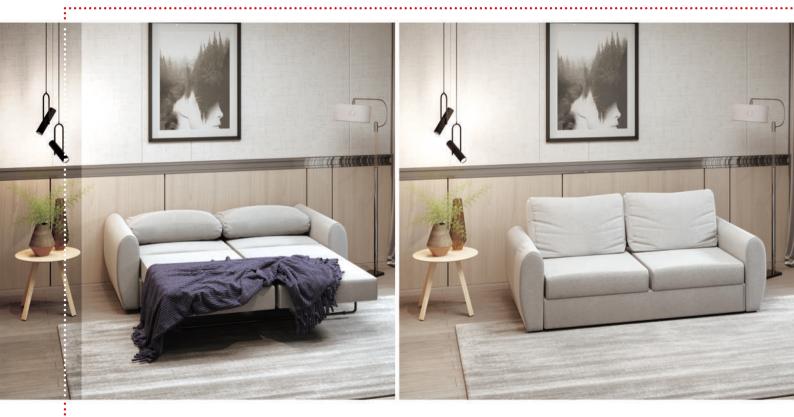

# **Bedroom Set**

سرويس خواب

# آوِرتين

آورتین، نام روستایی در استان کرمان است.

NBSB884S

NBSB884D

NBSB884L

تشک مناسب این تخت عرض ۱٦٠ است

NBSB884

### **Avertin**

این تخت دارای فضای انبارش است. در مدل جکدار، برای دسترسی به این فضا، تشک توسط جک قابل بلند شدن است.

NBSB884