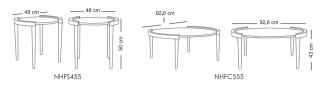

#### لايـن

لاین، نام روستایی در استان کردستان است.

NHFS135

NHFS235

## Line

NHFS135B

NHFS235B

NHFC335B

## Line

NHFS345

## Ira

NHFS254

NHFC454

## **Ladiz**

NHFS279

# Line

NHFS235

Line

NHFC335B

NHFS135B

NHFS235B

**lra** 

NHFC445

NHFS345