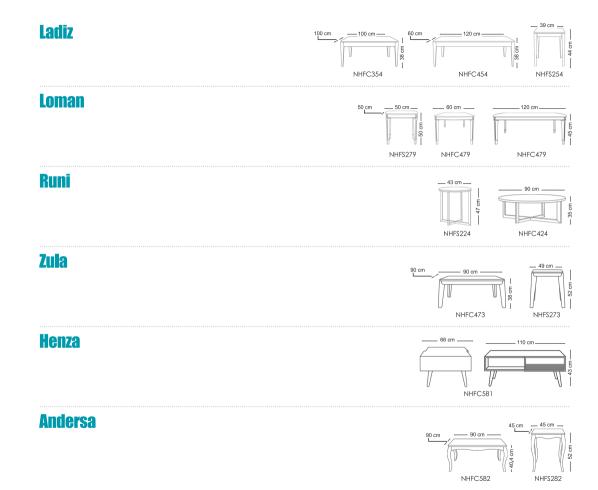

## **Ladiz**

NHFS279

#### **Loman**

رونی، نام روستایی در استان بوشهر است.

NHFS224

## Runi

NHFS273

## **Zula**

روستای هنزا، بهشتی برین در استان کرمان است.

## **Henza**

↑ ∩ilperhome .106

## آنـدِرسـا

NHFS282

## **Andersa**