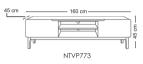

NHSS979N3 Karin \_ 214 cm \_ .43.5 cm . \_ 55.5 cm \_ NHSO581 NHSS881N3 NHSS881N1 NHSS881N2 **Andersa** NHSS882N3 NHSS882N1 NHSS882N2





# **Dinning Table & Chair**

# Dayan



# Lima







# Ira

4seater: 110cm x 110cm 8seater: 100cm x 210cm







# **Aprin**



79 cm

#### **Ladiz**

4seater: 100cm x 100cm 8seater: 100cm x 210cm







NDTT754N6

#### Dinning Table & Chair



#### **Beris**



# Sureen



# **Opert**



# **Delan**



# Dayan



# Geruf



#### **Dinning Table & Chair**

# Geruf



# **Geruf**



# **Coffee Table**

# Line





NHFS235



Line







NHFC335B

NHFS135B

NHFS235B

**lra** 



NHFC445

NHFS345

#### **Coffee Table**



# **Silvar**



# Avin



# **Artiman**





# **Delan**





# Dayan





# **Coffee Table**

# Razan



# **TV Table**

# **Zula**



# Ladiz



# **Andersa**



# **Console & Mirror**

**Zula** 



# Ladiz



# **Andersa**



# Nivan



NCHS393

# **Natal**



#### **Bedroom Set**

# **Avertin**



تشک مناسب این تخت عرض ۱۲۰ است

NBSB884

# **Avertin**



# **Avertin**



#### **Bedroom Set**

# Lavan





تشک مناسب این تخت عرض ۱۲۰ است

NBSB885

# Lavan



# Lavan





NBSD585

# **Bedroom Set**

# **Daran**





تشک مناسب این تخت عرض ۱٦۰ و ۱۸۰ است

NBSB886

# **Daran**



NBSN186

# Daran





NBSD586







2023-2024