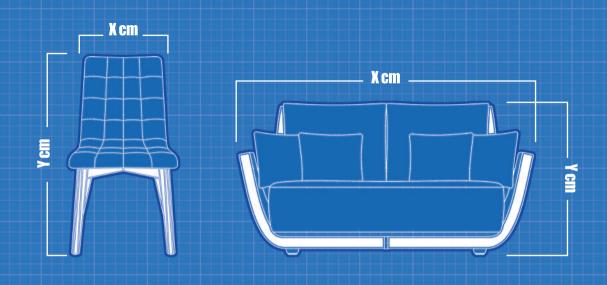

# **Dimensions**

ابعاد

nilperhome

#### \_ 206 cm \_ \_\_\_\_\_ 83 cm \_\_\_\_\_ 87 cm \_\_\_\_ \_\_ 146 cm \_\_ **Blerto** NHSS713N3 NHSS713N1 NHSS713N2 \_\_\_\_ 83 cm \_\_\_\_ \_162 cm \_ \_\_\_\_ 83 cm \_ \_ 189 cm \_ \_\_\_\_ 71 cm \_\_\_\_ 86 cm \_\_\_\_ NHSS713L/R NHSM713L/R NHSO713 **Brent** \_\_\_\_ 87 cm \_\_\_\_ \_\_\_\_ 80 cm \_ \_\_\_\_ 87 cm \_\_\_ \_ 135 cm \_\_ NHSS927LN1 NHSS927LN2 NHSS927LN3 \_ 170 cm \_\_\_ \_\_ 60 cm \_\_ 87 cm \_\_\_ \_\_ 115 cm \_\_ \_\_\_ 87 cm \_\_\_\_ 87 cm \_\_ NHSS927XN3 NHSS927XN1 NHSS927XN2 NHSS927C Demilu \_\_\_\_ 92 cm \_\_\_\_ \_ 215 cm \_