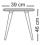

#### Sirom \_ 216 cm \_ \_\_\_\_\_ 110 cm \_\_\_\_\_ \_\_\_\_ 81 cm \_\_\_\_ \_\_ 161 cm \_\_ NHSS868N3 NHSS868N2 NHSO868 NHSS868N1 \_\_\_\_ 82.3 cm \_\_\_\_ \_\_ 93 cm \_\_\_ Delvar \_\_\_ 49.5 cm \_\_\_ NHSR870 NHSO570 \_\_\_\_ 90 cm \_\_\_\_ \_\_\_\_ 83 cm \_\_ Loman \_ 218 cm \_ NHSH979 NHSS979N3 Karin \_ 214 cm \_ .43.5 cm . \_ 55.5 cm \_ NHSO581 NHSS881N3 NHSS881N1 NHSS881N2 **Andersa** NHSS882N3 NHSS882N1 NHSS882N2