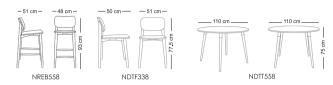

# **Beris**

سورین، نام روستایی در استان کردستان است.

NDIF558

NREB558

NDTT558

# Sureen

### اوپرت

اوپرت، نام روستایی در استان سمنان است.

NDTF505

# **Opert**

NDTF594

NDTT894