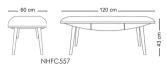

\_\_ Delvar \_\_\_ 49.5 cm \_\_\_ NHSR870 NHSO570 \_\_\_\_ 90 cm \_\_\_\_ \_\_\_\_ 83 cm \_\_ Loman \_ 218 cm \_ NHSH979 NHSS979N3 Karin \_ 214 cm \_ .43.5 cm . \_ 55.5 cm \_ NHSO581 NHSS881N3 NHSS881N1 NHSS881N2 **Andersa** NHSS882N3 NHSS882N1 NHSS882N2





# **Dinning Table & Chair**

# Dayan



# Lima







# Ira

4seater: 110cm x 110cm 8seater: 100cm x 210cm







# **Aprin**



79 cm

#### **Ladiz**

4seater: 100cm x 100cm 8seater: 100cm x 210cm







NDTT754N6

#### Dinning Table & Chair



#### **Beris**



# Sureen



# **Opert**



# **Delan**



# Dayan



# Geruf



#### **Dinning Table & Chair**

# Geruf



# **Geruf**



# **Coffee Table**

# Line





NHFS235



Line







NHFC335B

NHFS135B

NHFS235B

**lra** 



NHFC445

NHFS345

#### **Coffee Table**



# **Silvar**



# Avin



# **Artiman**





# **Delan**





# Dayan





# **Coffee Table**

# Razan



# **TV Table**

# **Zula**



# Ladiz



# **Andersa**



# **Console & Mirror**

**Zula** 



# Ladiz



# **Andersa**



# Nivan



NCHS393

# **Natal**



#### **Bedroom Set**

# **Avertin**



تشک مناسب این تخت عرض ۱۲۰ است

NBSB884

# **Avertin**



# **Avertin**



#### **Bedroom Set**

# Lavan





تشک مناسب این تخت عرض ۱۲۰ است

NBSB885

# Lavan



# Lavan





NBSD585

# **Bedroom Set**

# **Daran**





تشک مناسب این تخت عرض ۱٦۰ و ۱۸۰ است

NBSB886

# **Daran**



NBSN186

# Daran





NBSD586







2023-2024