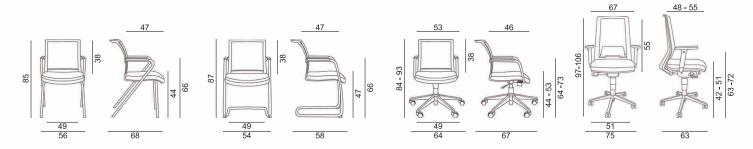

page ...... 17 - 24

page ...... 25 -30

page ...... 31 - 33

ابعاد و مشخصات فنی

صندلی های اداری سری ۵۰ در ٤ مدل صندلی کارشناسی SK750، صندلی كارمنـدى SK450 ، صندلى كنفرانسى SC450 و صندلى چهـارپايه چند منظوره SH450 عرضه می شود. شکل مدرن با طراحی ظریف این صندلی همراه با پشتی توری مش جلوه متفاوتی را به آن بخشیده است.

### ابعاد و مشخصات فنی

| <b>\</b>                                         |                                                  |                       |                                          |                                                   |
|--------------------------------------------------|--------------------------------------------------|-----------------------|------------------------------------------|---------------------------------------------------|
| چهارپایه                                         | كنفرانسي                                         | کارمندی               | کارمندی                                  | نوع                                               |
| SH450                                            | SC450                                            | SK450                 | SK750                                    | کد مدل                                            |
|                                                  |                                                  |                       |                                          | ویژگی ها                                          |
| -                                                | -                                                | تيلت ساده             | تيلت سينكرون                             | مکانیزم عقب رفتن پشتی                             |
| -                                                | -                                                | 1 حالت                | 4 حالت                                   | موقعیت تنظیم قفل<br>زاویه پشتی                    |
| -                                                | -                                                | دستی                  | اتوماتیک                                 | تنظیم فشار<br>عقب رفتن پشتی<br>(سفتی و نرمی پشتی) |
| -                                                | -                                                | -                     | 7 سانتيمتر                               | تنظیم عمق نشیمن<br>(اسلایدر نشیمن)                |
| -                                                | -                                                | -                     | 6 حالت                                   | تنظيم ارتفاع دسته                                 |
| پلاستیک تزریقی                                   | پلاستیک تزریقی                                   | پلاستیک تزریقی        | فوم انتگرال                              | جنس رویه دسته                                     |
| -                                                | -                                                | -                     | 10 سانتيمتر                              | تنظیم پر کننده گودی کمر<br>(lumbar support)       |
|                                                  |                                                  |                       |                                          | آپشن                                              |
| مشکی/ سفید                                       | مشکی/ سفید                                       | مشکی/ سفید            | مشکی/ سفید                               | پارچه توری(مش) پشتی                               |
| فلزی آبکاری نیکل-کروم<br>فلزی مشکی الکترواستاتیک | فلزی آبکاری نیکل-کروم<br>فلزی مشکی الکترواستاتیک | فلزی آبکاری نیکل-کروم | پلاستیکی تزریقی<br>فلزی آبکاری نیکل-کروم | پنج پر (پایه)                                     |
| مشکی/ سفید / طوسی                                | مشکی/ سفید/ طوسی                                 | مشکی/ سفید / طوسی     | مشکی/ سفید / طوسی                        | بدنه و دسته                                       |