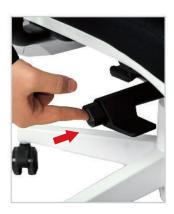

تکىە گاە دست

با فــشار دادن دکمه ای که در کنار دستـه تعبیه شده، می توان دسته صـندلی را در ارتفـاع دلخـواه تنظيم نمود.

تنظیم می شود.

نشیمن این صندلی متناسب با طول ران شخص قابـلیت تنظیم با طول جابجایی ۷ سانتیمـتر را دارد.