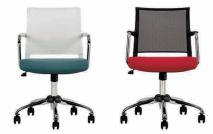

page ...... 17 - 24

page ...... 25 -30

page ...... 31 - 33

ابعاد و مشخصات فنی

صندلی های اداری سری ۵۰ در ٤ مدل صندلی کارشناسی SK750، صندلی كارمنـدى SK450 ، صندلى كنفرانسى SC450 و صندلى چهـارپايه چند منظوره SH450 عرضه می شود. شکل مدرن با طراحی ظریف این صندلی همراه با پشتی توری مش جلوه متفاوتی را به آن بخشیده است.

- صندلیهای سـری 50 با ظاهری ساده و مدرن متناسب با اکثر فضاهای اداری هستند که با بهره گیری از بدنه پلاستیکی سبک و در عین حال بسیار مستحکم امکان فعـالیت پویا در هـر محیط کاری را فراهم می کنند.
  - ◄ بدنه پلاستیکی قابل سفارش در ۳ رنگ