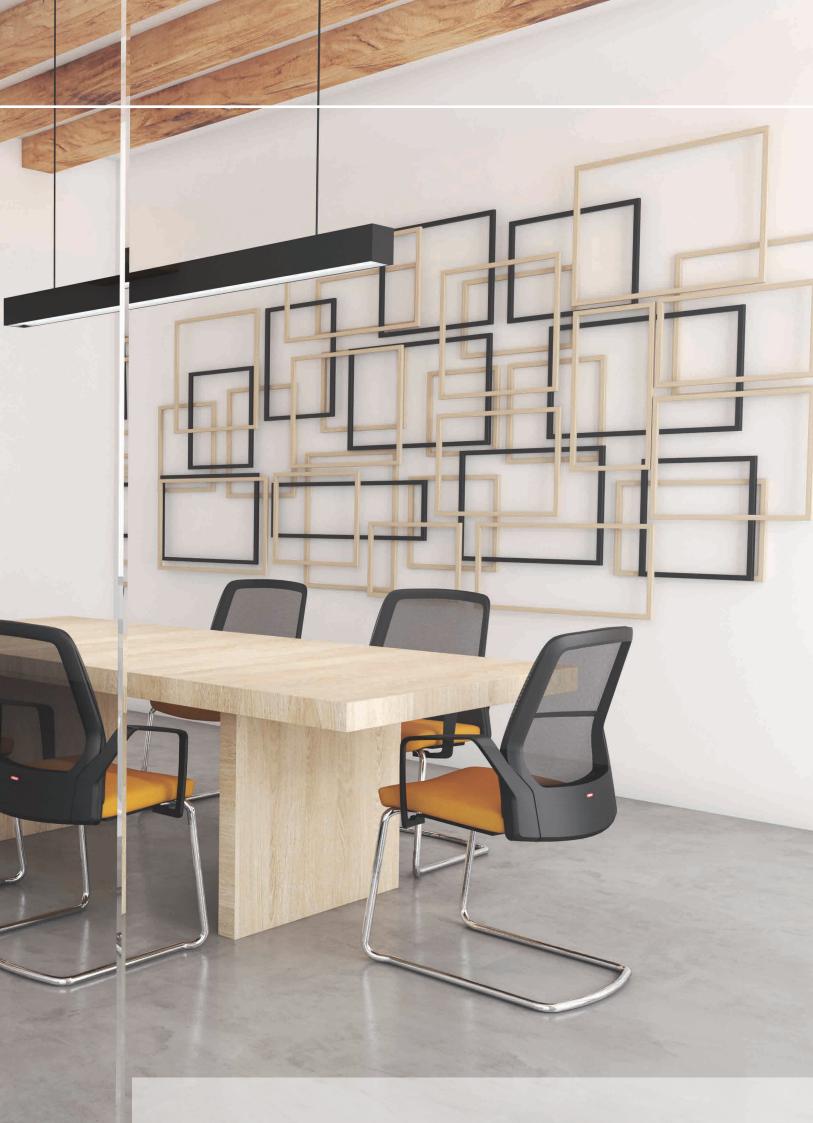

- ◄ صندلی کارمنــدی SK666 قابل سفارش با پایه پنج پر پلاستیکی یا پایه فولادی آبکاری شده می باشد.
- حرصی . رکی . SH666 و SH666 در مدل بدون دسته نیز قابل ارائه هستند. ◄

SC666

SH666

صندلی های سری 69 با طراحی ظریف و ظاهر نسبتا کلاسیک جهت استفاده در اتاق مدیران طراحی شده اند.