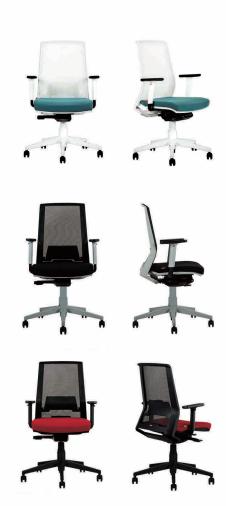

page ...... 17 - 24

page ...... 25 -30

page ...... 31 - 33

ابعاد و مشخصات فنی

صندلی های اداری سری ۵۰ در ٤ مدل صندلی کارشناسی SK750، صندلی كارمنـدى SK450 ، صندلى كنفرانسى SC450 و صندلى چهـارپايه چند منظوره SH450 عرضه می شود. شکل مدرن با طراحی ظریف این صندلی همراه با پشتی توری مش جلوه متفاوتی را به آن بخشیده است.

- صندلیهای سـری 50 با ظاهری ساده و مدرن متناسب با اکثر فضاهای اداری هستند که با بهره گیری از بدنه پلاستیکی سبک و در عین حال بسیار مستحکم امکان فعـالیت پویا در هـر محیط کاری را فراهم می کنند.
  - ◄ بدنه پلاستیکی قابل سفارش در ۳ رنگ

صندلی SK750 در بســته بندی کارتنی ویــژه جهت حــمل و نقــل آسان ◄ عرضه میگردد.

سفيد بدنه: يشتى: مش سفيد پنج پر: پلاستیکی هـمرنـگ بدنـه فلـزي آبـکاري شده

بدنه: طوسی **یشتی:** مش مشکی پنج پر: پلاستیکی هـمرنـگ بدنـه فلـزي آبـکاري شده

مشكى بدنه: **پشتی:** مش مشکی پنج پر: پلاستیکی هـمرنـگ بدنـه فلـزى آبـكارى شده

صندلی SK750 بـرای استفاده کامل در طـول روز (۸ ساعت کاری) طراحی شده که با بهــره مندی از بهترین مواد اولیه در ساخت این صندلی کمترین میزان استهلاک را در طول استفاده فراهم می کند و در عین حال لذت استفاده از یک صندلی راحت را به کاربر القا می کند.