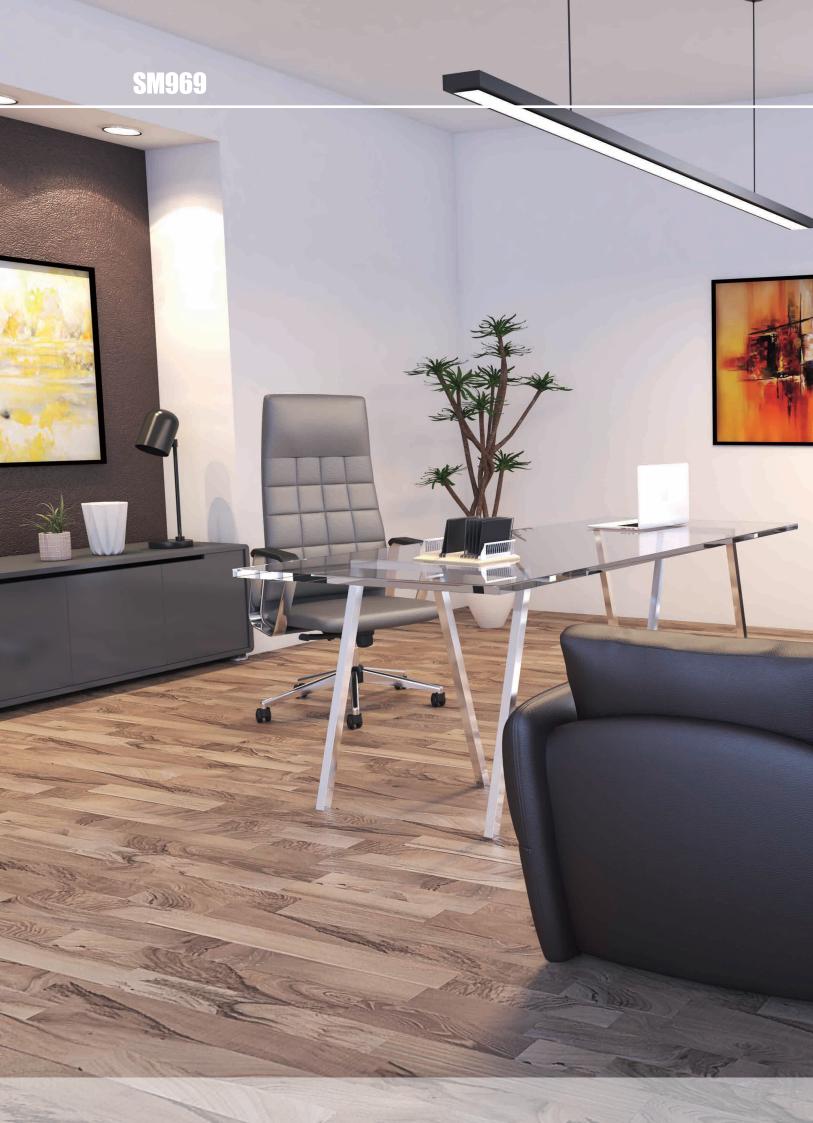

این سـری با دو مدل صندلی مدیریتی SM969 و SM869 عرضه مـی گردند که تفاوت این دو در بهره مندی مندی مدل SM969 از بالشتک پشت سری می باشد.

● صندلیهای سری 69 در دو مدل دوخت پشتی عرضه می شــود تا تناسب بیشتری با هر نوع فضای کاری داشته باشد. همچنین رویه دسته این صنــدلی قابل سفـارش در دو مدل فوم انتگـرال و مــدل روکش شده هستند.

| SM969i                                                  | SM969                                 |
|---------------------------------------------------------|---------------------------------------|
| <b>پشتی:</b><br>دوخـت مــربــعی                         | <b>پشتی:</b><br>دوخـت مــربــعی       |
| <b>رویه دسته:</b><br>روکــش شــده از<br>جنس روکش بدنــه | <b>رویه دسته:</b><br>فوم انتگرال مشکی |