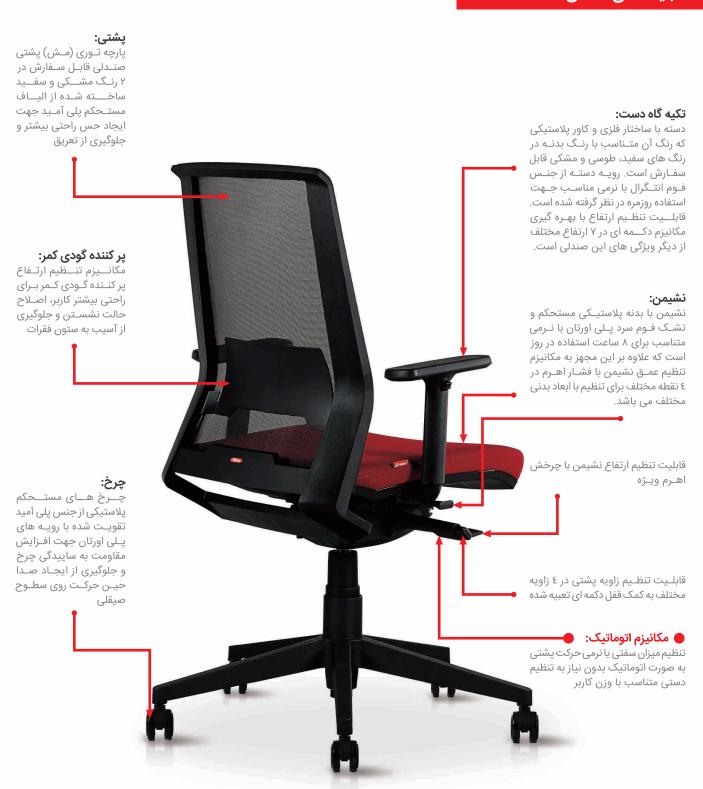

مشكى بدنه: **پشتی:** مش مشکی پنج پر: پلاستیکی هـمرنـگ بدنـه فلـزى آبـكارى شده

صندلی SK750 بـرای استفاده کامل در طـول روز (۸ ساعت کاری) طراحی شده که با بهــره مندی از بهترین مواد اولیه در ساخت این صندلی کمترین میزان استهلاک را در طول استفاده فراهم می کند و در عین حال لذت استفاده از یک صندلی راحت را به کاربر القا می کند.

## قابلیت های صندلی SK750 :

### تنظیم اتوماتیک نرمی یا سفتی عقب رفتن پشتی

مکانیزم این صندلی به گونهای طراحی شده است که هنگام عقب رفتن پشتی، سفتی و نرمی آن مطابق با وزن هر فرد بصورت خودکار تنظیم میگردد. بدین معنی که وقتی فردی سنگین وزن به پشـتی تکـیه میـدهد حرکت پشتی صندلی سفت تر شده و هنگامی که فرد، سبک وزن باشد حرکت پشتی نرمتر می شود. علاوه بر آن، مکانیزم این صندلی قابلیت قفل در زوایای مختلف را با فشار دکمه تعبیه شده روی دسته اهرم مکانیزم دارا می باشد.

تکىە گاە دست

با فــشار دادن دکمه ای که در کنار دستـه تعبیه شده، می توان دسته صـندلی را در ارتفـاع دلخـواه تنظيم نمود.

تنظیم می شود.

نشیمن این صندلی متناسب با طول ران شخص قابـلیت تنظیم با طول جابجایی ۷ سانتیمـتر را دارد.

یر کننده گودی کمر

این قطعه برای پر کردن فضای

گودی پشت کمـر جهـت حمایت

بهتـر کمر و جلوگیـری از قـوز کردن

و خمیده شدن ستون فقرات کاربر هنگام نشسـتن تعبیه شده است.

صندلی های کارمندی SK450، کنفرانســی SC450 و چـهارپایـه SH450 بصــورت یک مجـموعه کامـل بـرای تکمـیل کردن یـک دفتر کاری ارائه شده اند.