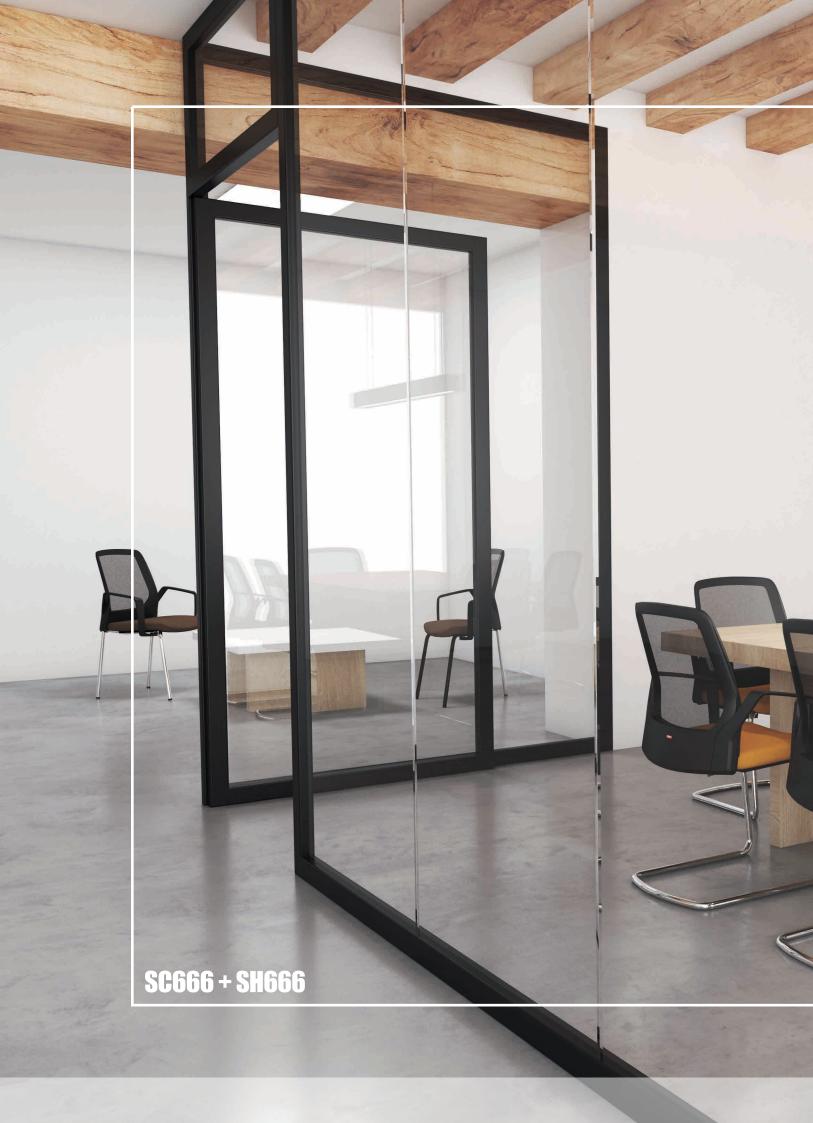

- ◄ صندلی کارمنــدی SK666 قابل سفارش با پایه پنج پر پلاستیکی یا پایه فولادی آبکاری شده می باشد.
- حرصی . رکی . SH666 و SH666 در مدل بدون دسته نیز قابل ارائه هستند. ◄

SC666

SH666

صندلی های سری 69 با طراحی ظریف و ظاهر نسبتا کلاسیک جهت استفاده در اتاق مدیران طراحی شده اند.