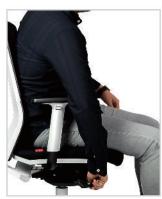

یر کننده گودی کمر

این قطعه برای پر کردن فضای

گودی پشت کمـر جهـت حمایت

بهتـر کمر و جلوگیـری از قـوز کردن

و خمیده شدن ستون فقرات کاربر هنگام نشسـتن تعبیه شده است.

صندلی های کارمندی SK450، کنفرانســی SC450 و چـهارپایـه SH450 بصــورت یک مجـموعه کامـل بـرای تکمـیل کردن یـک دفتر کاری ارائه شده اند.