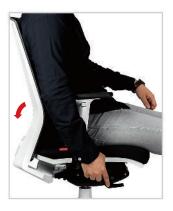

### تنظیم اتوماتیک نرمی یا سفتی عقب رفتن پشتی

مکانیزم این صندلی به گونهای طراحی شده است که هنگام عقب رفتن پشتی، سفتی و نرمی آن مطابق با وزن هر فرد بصورت خودکار تنظیم میگردد. بدین معنی که وقتی فردی سنگین وزن به پشـتی تکـیه میـدهد حرکت پشتی صندلی سفت تر شده و هنگامی که فرد، سبک وزن باشد حرکت پشتی نرمتر می شود. علاوه بر آن، مکانیزم این صندلی قابلیت قفل در زوایای مختلف را با فشار دکمه تعبیه شده روی دسته اهرم مکانیزم دارا می باشد.