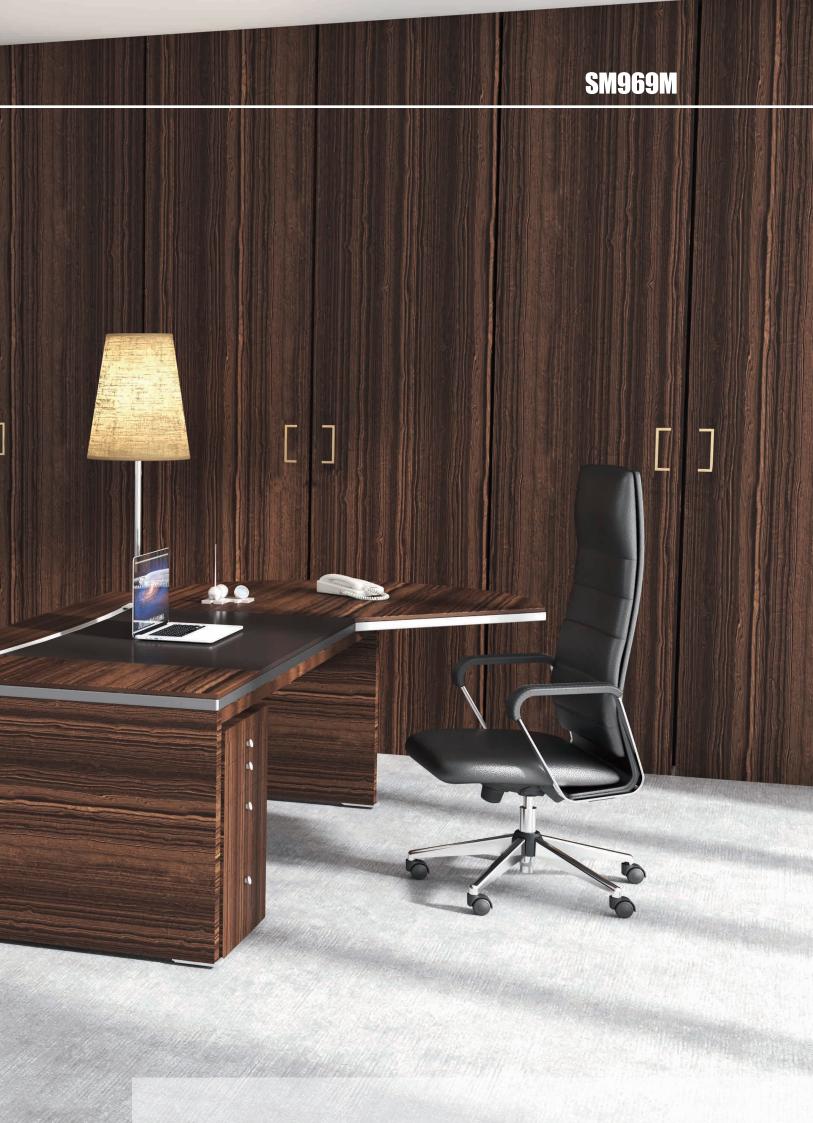

این سـری با دو مدل صندلی مدیریتی SM969 و SM869 عرضه مـی گردند که تفاوت این دو در بهره مندی مندی مدل SM969 از بالشتک پشت سری می باشد.

● صندلیهای سری 69 در دو مدل دوخت پشتی عرضه می شــود تا تناسب بیشتری با هر نوع فضای کاری داشته باشد. همچنین رویه دسته این صنــدلی قابل سفـارش در دو مدل فوم انتگـرال و مــدل روکش شده هستند.

| SM969i                                                  | SM969                                 |
|---------------------------------------------------------|---------------------------------------|
| <b>پشتی:</b><br>دوخـت مــربــعی                         | <b>پشتی:</b><br>دوخـت مــربــعی       |
| <b>رویه دسته:</b><br>روکــش شــده از<br>جنس روکش بدنــه | <b>رویه دسته:</b><br>فوم انتگرال مشکی |