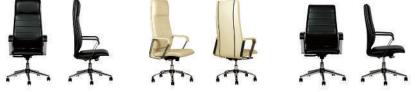

- ◄ صندلی کارمنــدی SK666 قابل سفارش با پایه پنج پر پلاستیکی یا پایه فولادی آبکاری شده می باشد.
- حرصی . رکی . SH666 و SH666 در مدل بدون دسته نیز قابل ارائه هستند. ◄

SC666

SH666

صندلی های سری 69 با طراحی ظریف و ظاهر نسبتا کلاسیک جهت استفاده در اتاق مدیران طراحی شده اند.

این سـری با دو مدل صندلی مدیریتی SM969 و SM869 عرضه مـی گردند که تفاوت این دو در بهره مندی مندی مدل SM969 از بالشتک پشت سری می باشد.

● صندلیهای سری 69 در دو مدل دوخت پشتی عرضه می شــود تا تناسب بیشتری با هر نوع فضای کاری داشته باشد. همچنین رویه دسته این صنــدلی قابل سفـارش در دو مدل فوم انتگـرال و مــدل روکش شده هستند.