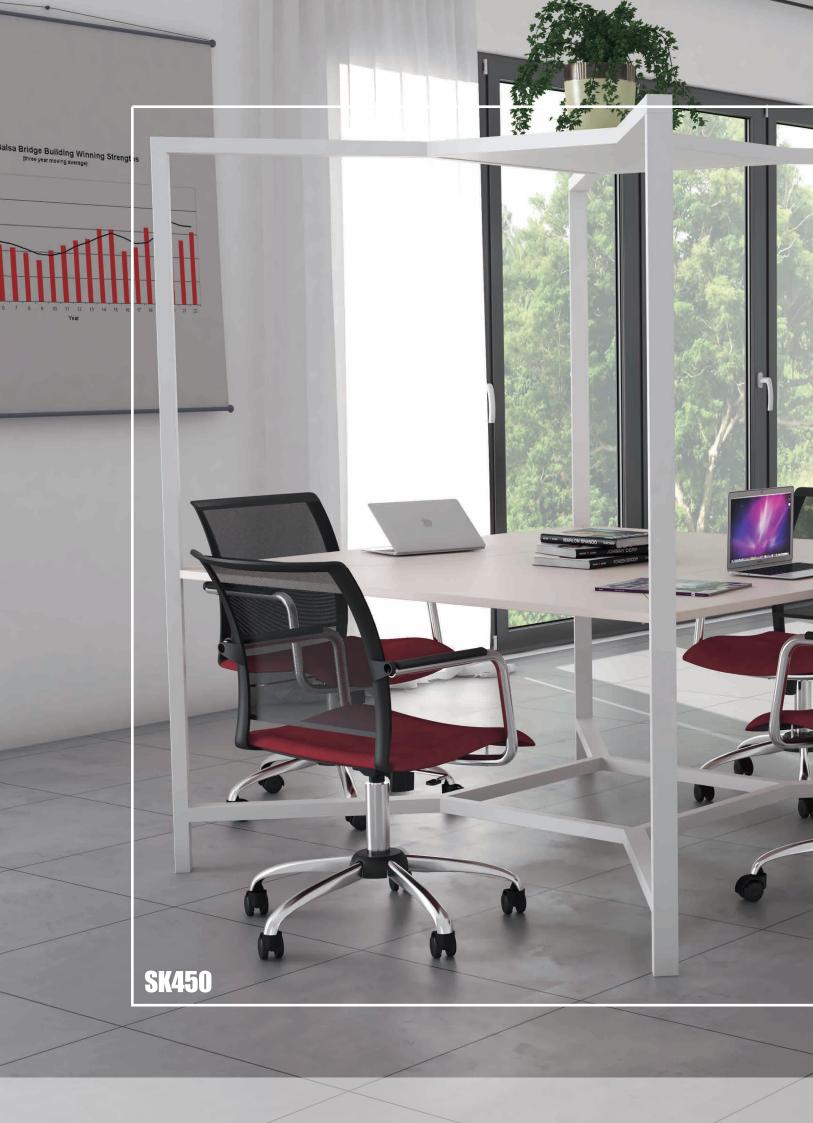

page ...... 17 - 24

page ...... 25 -30

page ...... 31 - 33

ابعاد و مشخصات فنی

صندلی های اداری سری ۵۰ در ٤ مدل صندلی کارشناسی SK750، صندلی كارمنـدى SK450 ، صندلى كنفرانسى SC450 و صندلى چهـارپايه چند منظوره SH450 عرضه می شود. شکل مدرن با طراحی ظریف این صندلی همراه با پشتی توری مش جلوه متفاوتی را به آن بخشیده است.

- صندلیهای سـری 50 با ظاهری ساده و مدرن متناسب با اکثر فضاهای اداری هستند که با بهره گیری از بدنه پلاستیکی سبک و در عین حال بسیار مستحکم امکان فعـالیت پویا در هـر محیط کاری را فراهم می کنند.
  - ◄ بدنه پلاستیکی قابل سفارش در ۳ رنگ

یر کننده گودی کمر

این قطعه برای پر کردن فضای

گودی پشت کمـر جهـت حمایت

بهتـر کمر و جلوگیـری از قـوز کردن

و خمیده شدن ستون فقرات کاربر هنگام نشسـتن تعبیه شده است.

صندلی های کارمندی SK450، کنفرانســی SC450 و چـهارپایـه SH450 بصــورت یک مجـموعه کامـل بـرای تکمـیل کردن یـک دفتر کاری ارائه شده اند.

این مدل ها بواسطه ابعاد کوچک و فضای کمی که اشغال می کنند و برایِ فضاهای اداری کوچک بسیار مناسب هستند.

از ویژگــی های بارز این مدل بهره گیری از پارچــه مـش تـوری در پشتی صـندلی به منظور عبور هوا و راحتـی بیشتر کاربر با توجه به انعطاف این پارچه در نظر گرفته شده است.

SK450

SH450

SC450

صندلی های ٤٥٠ با ابعاد به نسبت کوچکی که دارند برای دفاتر اداری با مساحت محدود بسیار مناسب اند و در یک فُضای کوچکُ اداری مجم\_عه کاملی از فضاهای کاری مثل فضای کنفرانس، فضای گفت گوی دو نفره یا فـضای انتظـار برای مراجعـین، براحتـی فراهم می شـود و در عیـن حال با سـادگی ظاهـر خود با دکوراسـیون هر محیط کاری سازگار است.