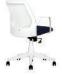

مشكى بدنه: **پشتی:** مش مشکی پنج پر: پلاستیکی هـمرنـگ بدنـه فلـزى آبـكارى شده

صندلی SK750 بـرای استفاده کامل در طـول روز (۸ ساعت کاری) طراحی شده که با بهــره مندی از بهترین مواد اولیه در ساخت این صندلی کمترین میزان استهلاک را در طول استفاده فراهم می کند و در عین حال لذت استفاده از یک صندلی راحت را به کاربر القا می کند.

## قابلیت های صندلی SK750 :

### تنظیم اتوماتیک نرمی یا سفتی عقب رفتن پشتی

مکانیزم این صندلی به گونهای طراحی شده است که هنگام عقب رفتن پشتی، سفتی و نرمی آن مطابق با وزن هر فرد بصورت خودکار تنظیم میگردد. بدین معنی که وقتی فردی سنگین وزن به پشـتی تکـیه میـدهد حرکت پشتی صندلی سفت تر شده و هنگامی که فرد، سبک وزن باشد حرکت پشتی نرمتر می شود. علاوه بر آن، مکانیزم این صندلی قابلیت قفل در زوایای مختلف را با فشار دکمه تعبیه شده روی دسته اهرم مکانیزم دارا می باشد.