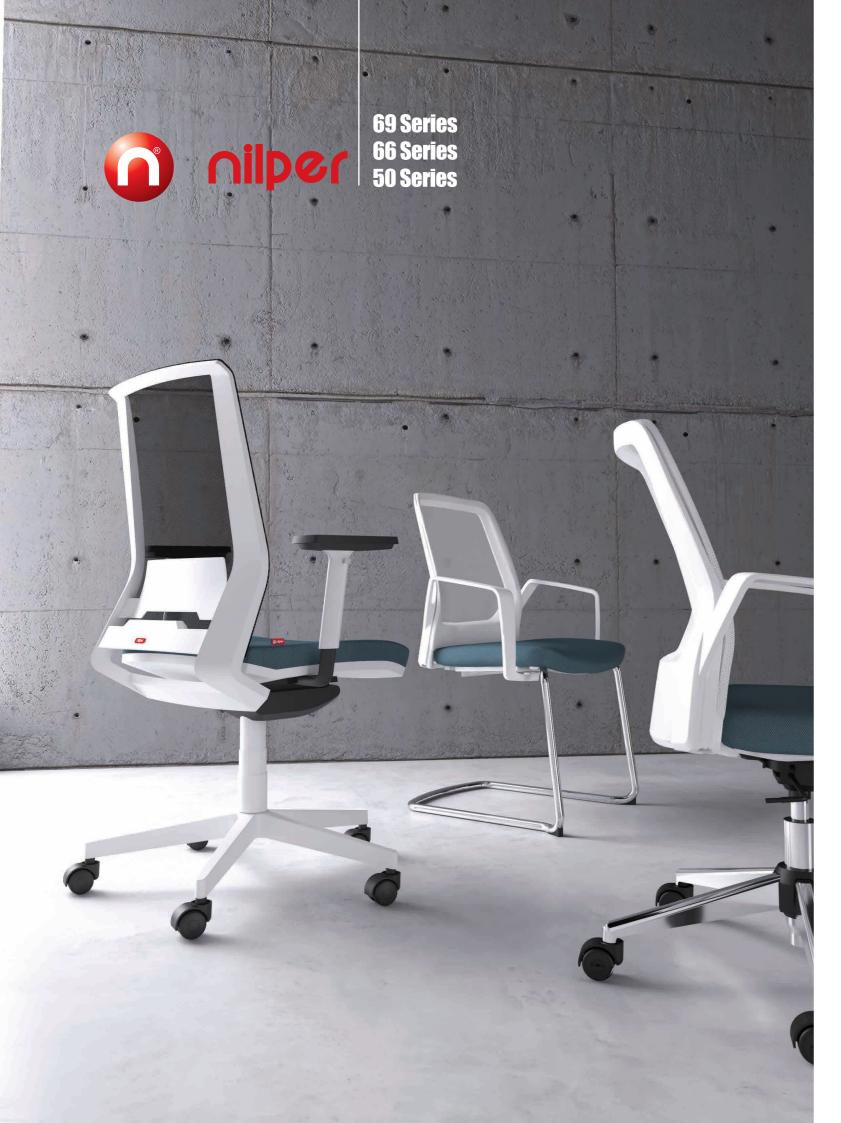

page ...... 17 - 24

page ...... 25 -30

page ...... 31 - 33

ابعاد و مشخصات فنی

صندلی های اداری سری ۵۰ در ٤ مدل صندلی کارشناسی SK750، صندلی كارمنـدى SK450 ، صندلى كنفرانسى SC450 و صندلى چهـارپايه چند منظوره SH450 عرضه می شود. شکل مدرن با طراحی ظریف این صندلی همراه با پشتی توری مش جلوه متفاوتی را به آن بخشیده است.

- صندلیهای سـری 50 با ظاهری ساده و مدرن متناسب با اکثر فضاهای اداری هستند که با بهره گیری از بدنه پلاستیکی سبک و در عین حال بسیار مستحکم امکان فعـالیت پویا در هـر محیط کاری را فراهم می کنند.
  - ◄ بدنه پلاستیکی قابل سفارش در ۳ رنگ

SK450

SH450

SC450

صندلی های ٤٥٠ با ابعاد به نسبت کوچکی که دارند برای دفاتر اداری با مساحت محدود بسیار مناسب اند و در یک فُضای کوچکُ اداری مجم\_عه کاملی از فضاهای کاری مثل فضای کنفرانس، فضای گفت گوی دو نفره یا فـضای انتظـار برای مراجعـین، براحتـی فراهم می شـود و در عیـن حال با سـادگی ظاهـر خود با دکوراسـیون هر محیط کاری سازگار است.

- ◄ صندلی کارمنــدی SK666 قابل سفارش با پایه پنج پر پلاستیکی یا پایه فولادی آبکاری شده می باشد.
- حرصی . رکی . SH666 و SH666 در مدل بدون دسته نیز قابل ارائه هستند. ◄

SC666

SH666

صندلی های سری 69 با طراحی ظریف و ظاهر نسبتا کلاسیک جهت استفاده در اتاق مدیران طراحی شده اند.