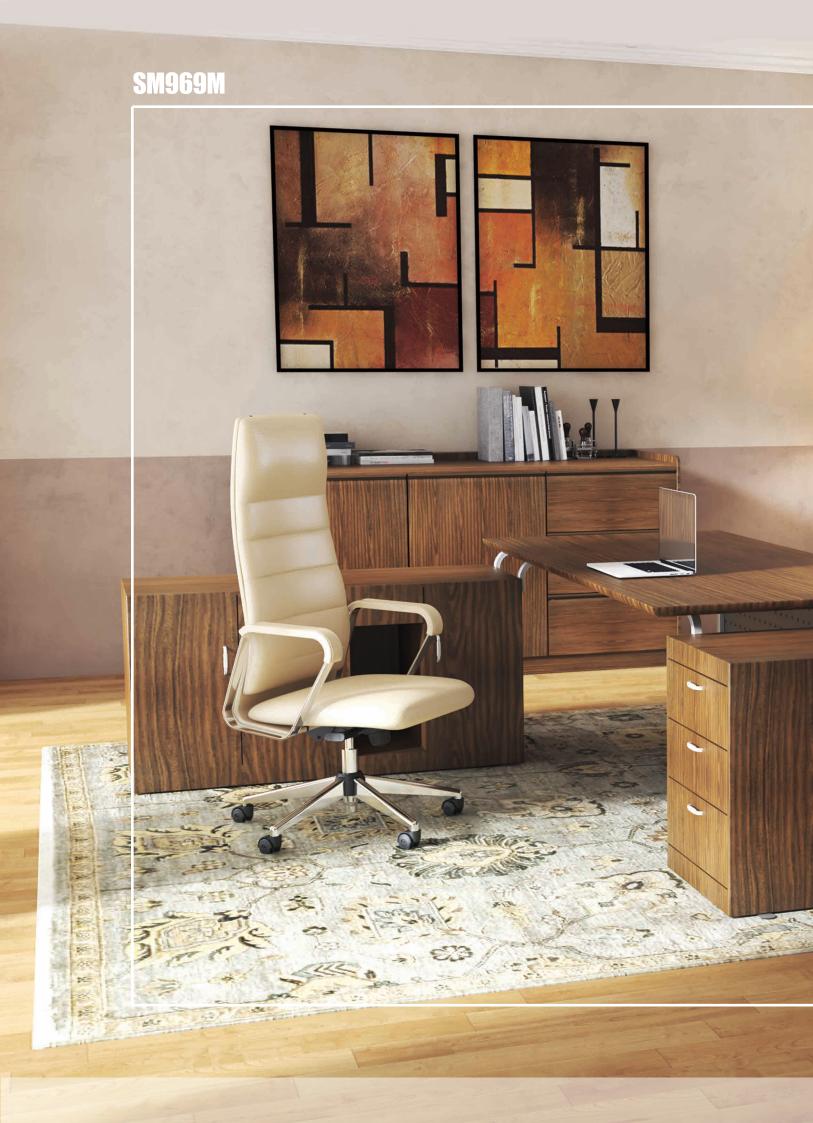

این سـری با دو مدل صندلی مدیریتی SM969 و SM869 عرضه مـی گردند که تفاوت این دو در بهره مندی مندی مدل SM969 از بالشتک پشت سری می باشد.

● صندلیهای سری 69 در دو مدل دوخت پشتی عرضه می شــود تا تناسب بیشتری با هر نوع فضای کاری داشته باشد. همچنین رویه دسته این صنــدلی قابل سفـارش در دو مدل فوم انتگـرال و مــدل روکش شده هستند.

| SM969i                                                  | SM969                                 |
|---------------------------------------------------------|---------------------------------------|
| <b>پشتی:</b><br>دوخـت مــربــعی                         | <b>پشتی:</b><br>دوخـت مــربــعی       |
| <b>رویه دسته:</b><br>روکــش شــده از<br>جنس روکش بدنــه | <b>رویه دسته:</b><br>فوم انتگرال مشکی |