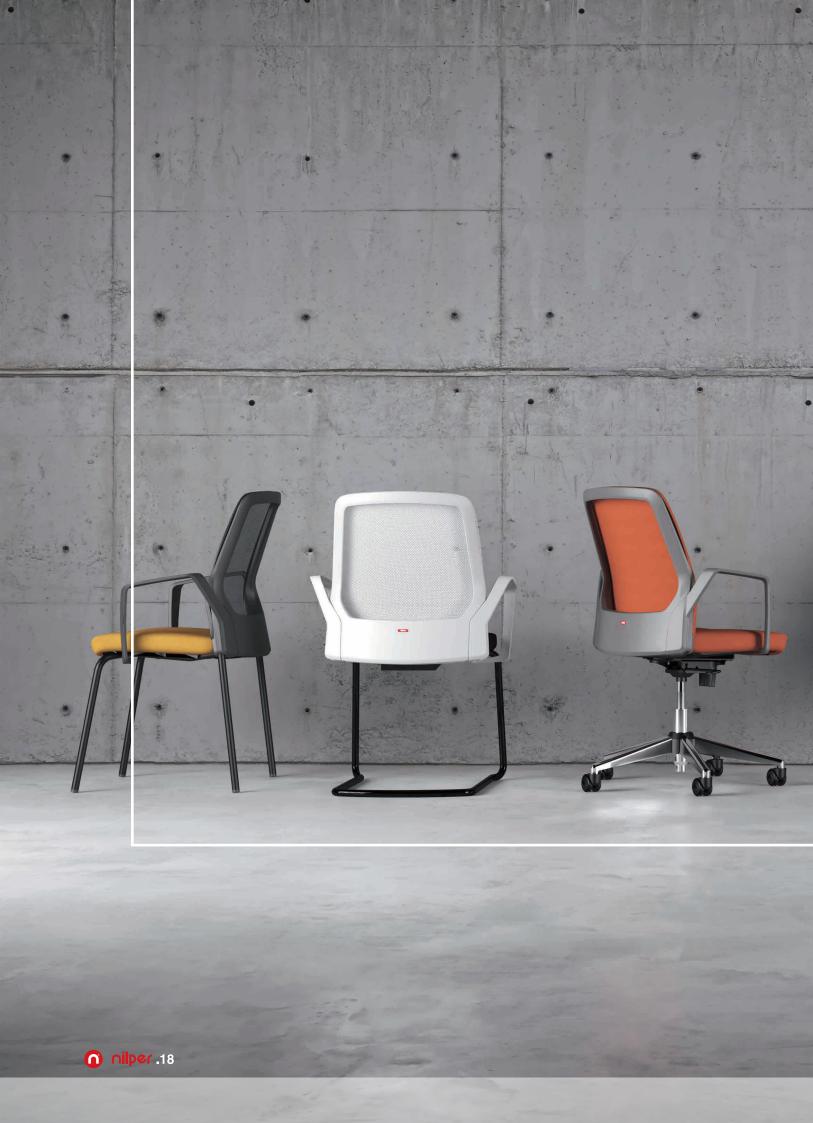

page ...... 17 - 24

page ...... 25 -30

page ...... 31 - 33

ابعاد و مشخصات فنی

صندلی های اداری سری ۵۰ در ٤ مدل صندلی کارشناسی SK750، صندلی كارمنـدى SK450 ، صندلى كنفرانسى SC450 و صندلى چهـارپايه چند منظوره SH450 عرضه می شود. شکل مدرن با طراحی ظریف این صندلی همراه با پشتی توری مش جلوه متفاوتی را به آن بخشیده است.

- صندلیهای سـری 50 با ظاهری ساده و مدرن متناسب با اکثر فضاهای اداری هستند که با بهره گیری از بدنه پلاستیکی سبک و در عین حال بسیار مستحکم امکان فعـالیت پویا در هـر محیط کاری را فراهم می کنند.
  - ◄ بدنه پلاستیکی قابل سفارش در ۳ رنگ