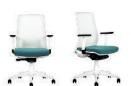

page ...... 17 - 24

page ...... 25 -30

page ...... 31 - 33

ابعاد و مشخصات فنی

صندلی های اداری سری ۵۰ در ٤ مدل صندلی کارشناسی SK750، صندلی كارمنـدى SK450 ، صندلى كنفرانسى SC450 و صندلى چهـارپايه چند منظوره SH450 عرضه می شود. شکل مدرن با طراحی ظریف این صندلی همراه با پشتی توری مش جلوه متفاوتی را به آن بخشیده است.

- صندلیهای سـری 50 با ظاهری ساده و مدرن متناسب با اکثر فضاهای اداری هستند که با بهره گیری از بدنه پلاستیکی سبک و در عین حال بسیار مستحکم امکان فعـالیت پویا در هـر محیط کاری را فراهم می کنند.
  - ◄ بدنه پلاستیکی قابل سفارش در ۳ رنگ

صندلی SK750 در بســته بندی کارتنی ویــژه جهت حــمل و نقــل آسان ◄ عرضه میگردد.

سفيد بدنه: يشتى: مش سفيد پنج پر: پلاستیکی هـمرنـگ بدنـه فلـزي آبـکاري شده

بدنه: طوسی **یشتی:** مش مشکی پنج پر: پلاستیکی هـمرنـگ بدنـه فلـزي آبـکاري شده