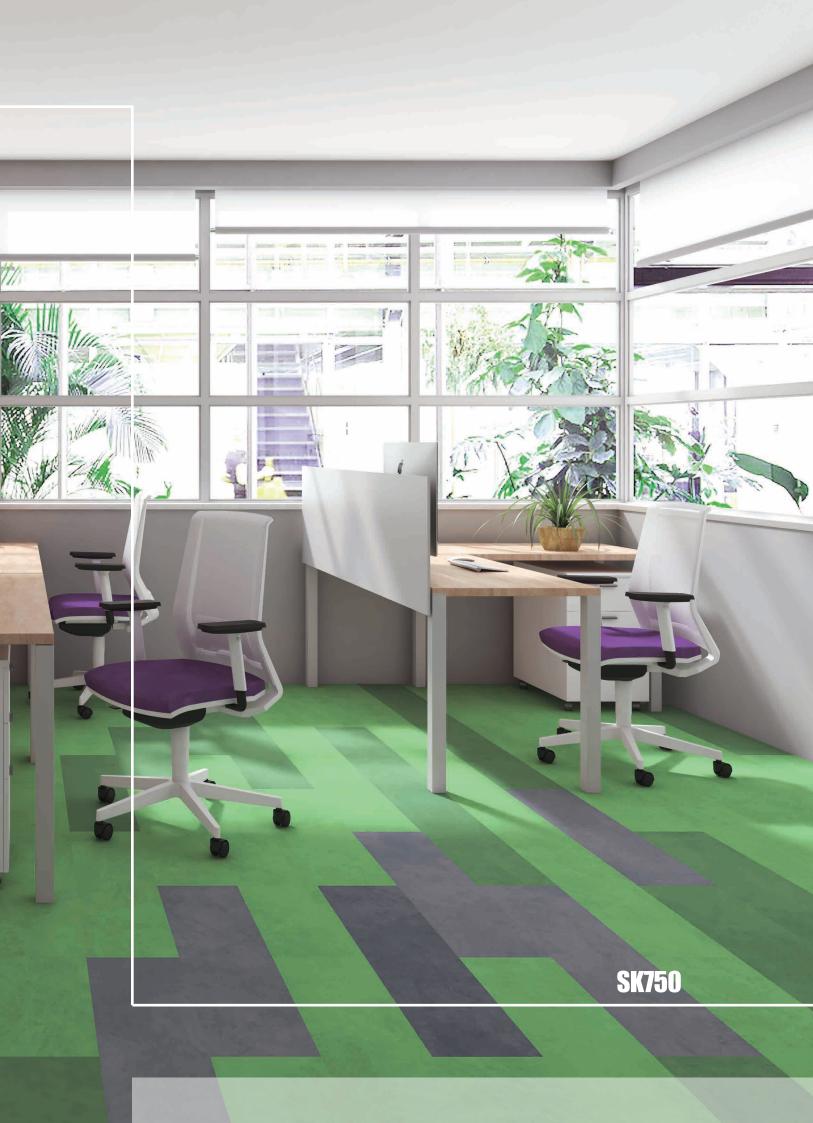

page ...... 17 - 24

page ...... 25 -30

page ...... 31 - 33

ابعاد و مشخصات فنی

صندلی های اداری سری ۵۰ در ٤ مدل صندلی کارشناسی SK750، صندلی كارمنـدى SK450 ، صندلى كنفرانسى SC450 و صندلى چهـارپايه چند منظوره SH450 عرضه می شود. شکل مدرن با طراحی ظریف این صندلی همراه با پشتی توری مش جلوه متفاوتی را به آن بخشیده است.

صندلی SK750 در بســته بندی کارتنی ویــژه جهت حــمل و نقــل آسان ◄ عرضه میگردد.

سفيد بدنه: يشتى: مش سفيد پنج پر: پلاستیکی هـمرنـگ بدنـه فلـزي آبـکاري شده

بدنه: طوسی **یشتی:** مش مشکی پنج پر: پلاستیکی هـمرنـگ بدنـه فلـزي آبـکاري شده