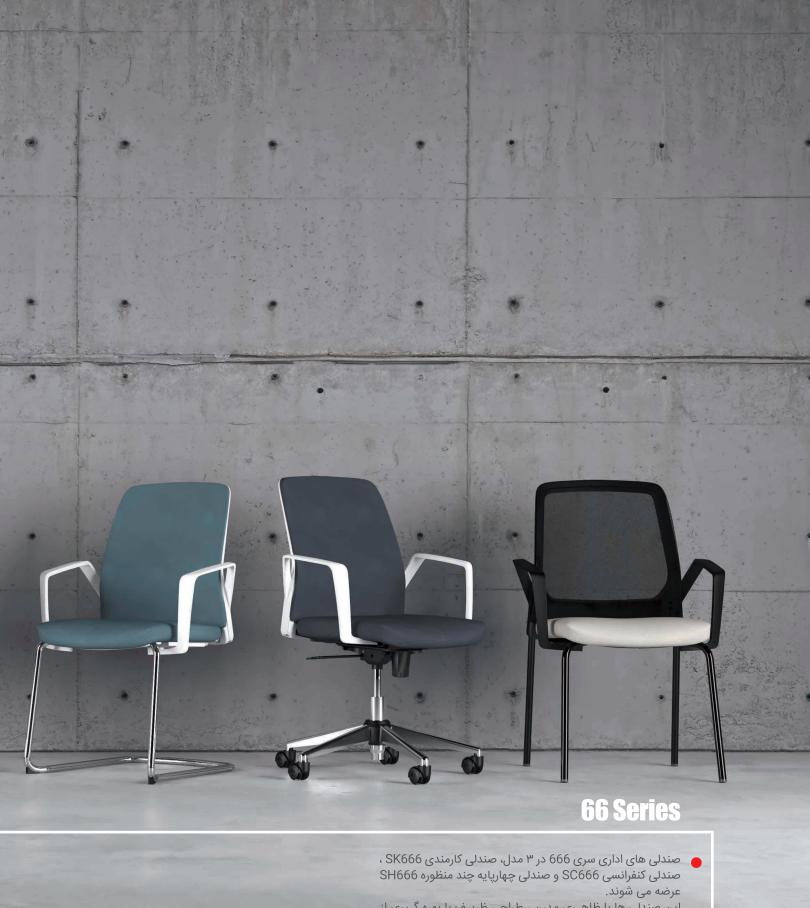

- ◄ صندلی کارمنــدی SK666 قابل سفارش با پایه پنج پر پلاستیکی یا پایه فولادی آبکاری شده می باشد.
- حرصی . رکی . SH666 و SH666 در مدل بدون دسته نیز قابل ارائه هستند. ◄

SC666

SH666

صندلی های سری 69 با طراحی ظریف و ظاهر نسبتا کلاسیک جهت استفاده در اتاق مدیران طراحی شده اند.

این سـری با دو مدل صندلی مدیریتی SM969 و SM869 عرضه مـی گردند که تفاوت این دو در بهره مندی مندی مدل SM969 از بالشتک پشت سری می باشد.

● صندلیهای سری 69 در دو مدل دوخت پشتی عرضه می شــود تا تناسب بیشتری با هر نوع فضای کاری داشته باشد. همچنین رویه دسته این صنــدلی قابل سفـارش در دو مدل فوم انتگـرال و مــدل روکش شده هستند.