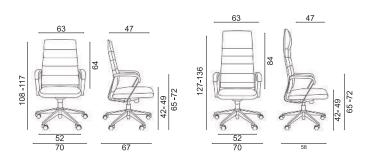

# ابعاد و مشخصات فنی

| مدیریتی                             | مدیریتی                             | نوع                                         |
|-------------------------------------|-------------------------------------|---------------------------------------------|
| SM869                               | SM969                               | کد مدل                                      |
|                                     |                                     | ویژگی ها                                    |
| تيلت ساده                           | تيلت ساده                           | مکانیزم عقب رفتن پشتی                       |
| 4 حالت                              | 4 حالت                              | موقعیت تنظیم قفل زاویه پشتی                 |
| پیچی دستی                           | پیچی دستی                           | تنظیم فشار عقب رفتن پشتی (سفتی و نرمی پشتی) |
| -                                   | -                                   | تنظیم عمق نشیمن (اسلایدر نشیمن)             |
| -                                   | -                                   | تنظيم ارتفاع دسته                           |
| فوم انتگرال<br>فوم انتگرال روکش شده | فوم انتگرال<br>فوم انتگرال روکش شده | جنس رویه دسته                               |
| -                                   | -                                   | (lumbar support) تنظیم پر کننده گودی کمر    |
|                                     |                                     | آپشن                                        |
| افقی / چهارخانه ای                  | افقی / چهارخانه ای                  | مدل دوخت پشتی                               |
| فلزی آبکاری نیکل-کروم               | فلزی آبکاری نیکل-کروم               | نوع و پوشش پایه                             |