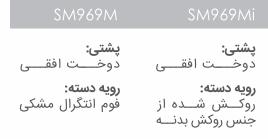

| SM969i                                                  | SM969                                 |
|---------------------------------------------------------|---------------------------------------|
| <b>پشتی:</b><br>دوخـت مــربــعی                         | <b>پشتی:</b><br>دوخـت مــربــعی       |
| <b>رویه دسته:</b><br>روکــش شــده از<br>جنس روکش بدنــه | <b>رویه دسته:</b><br>فوم انتگرال مشکی |