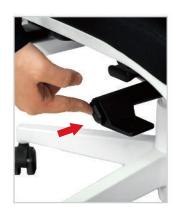

تکىە گاە دست

با فــشار دادن دکمه ای که در کنار دستـه تعبیه شده، می توان دسته صـندلی را در ارتفـاع دلخـواه تنظيم نمود.

تنظیم می شود.

نشیمن این صندلی متناسب با طول ران شخص قابـلیت تنظیم با طول جابجایی ۷ سانتیمـتر را دارد.