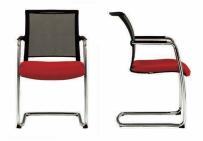

یر کننده گودی کمر

این قطعه برای پر کردن فضای

گودی پشت کمـر جهـت حمایت

بهتـر کمر و جلوگیـری از قـوز کردن

و خمیده شدن ستون فقرات کاربر هنگام نشسـتن تعبیه شده است.

صندلی های کارمندی SK450، کنفرانســی SC450 و چـهارپایـه SH450 بصــورت یک مجـموعه کامـل بـرای تکمـیل کردن یـک دفتر کاری ارائه شده اند.

این مدل ها بواسطه ابعاد کوچک و فضای کمی که اشغال می کنند و برایِ فضاهای اداری کوچک بسیار مناسب هستند.

از ویژگــی های بارز این مدل بهره گیری از پارچــه مـش تـوری در پشتی صـندلی به منظور عبور هوا و راحتـی بیشتر کاربر با توجه به انعطاف این پارچه در نظر گرفته شده است.

SK450

SH450

SC450

صندلی های ٤٥٠ با ابعاد به نسبت کوچکی که دارند برای دفاتر اداری با مساحت محدود بسیار مناسب اند و در یک فُضای کوچکُ اداری مجم\_عه کاملی از فضاهای کاری مثل فضای کنفرانس، فضای گفت گوی دو نفره یا فـضای انتظـار برای مراجعـین، براحتـی فراهم می شـود و در عیـن حال با سـادگی ظاهـر خود با دکوراسـیون هر محیط کاری سازگار است.