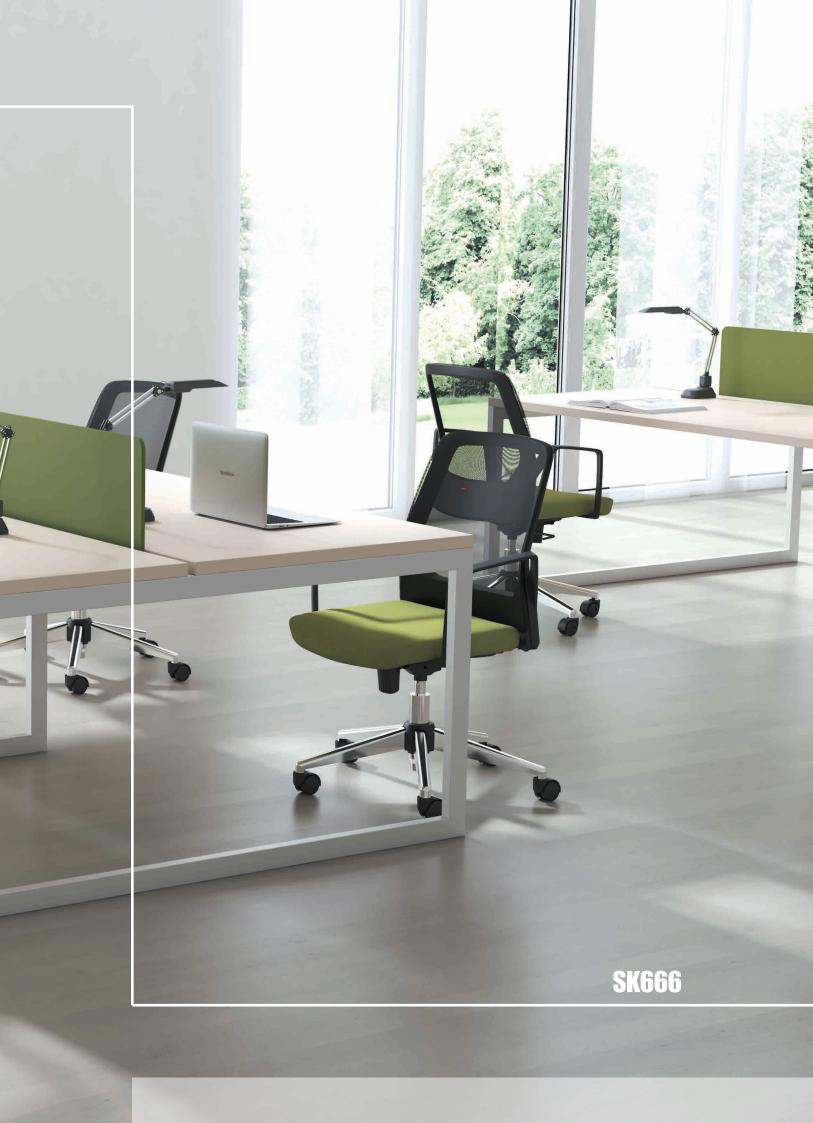

- ◄ صندلی کارمنــدی SK666 قابل سفارش با پایه پنج پر پلاستیکی یا پایه فولادی آبکاری شده می باشد.
- حرصی . رکی . SH666 و SH666 در مدل بدون دسته نیز قابل ارائه هستند. ◄

SC666

SH666

صندلی های سری 69 با طراحی ظریف و ظاهر نسبتا کلاسیک جهت استفاده در اتاق مدیران طراحی شده اند.