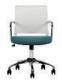

page ...... 17 - 24

page ...... 25 -30

page ...... 31 - 33

ابعاد و مشخصات فنی

صندلی های اداری سری ۵۰ در ٤ مدل صندلی کارشناسی SK750، صندلی كارمنـدى SK450 ، صندلى كنفرانسى SC450 و صندلى چهـارپايه چند منظوره SH450 عرضه می شود. شکل مدرن با طراحی ظریف این صندلی همراه با پشتی توری مش جلوه متفاوتی را به آن بخشیده است.

- صندلیهای سـری 50 با ظاهری ساده و مدرن متناسب با اکثر فضاهای اداری هستند که با بهره گیری از بدنه پلاستیکی سبک و در عین حال بسیار مستحکم امکان فعـالیت پویا در هـر محیط کاری را فراهم می کنند.
  - ◄ بدنه پلاستیکی قابل سفارش در ۳ رنگ

صندلی SK750 در بســته بندی کارتنی ویــژه جهت حــمل و نقــل آسان ◄ عرضه میگردد.

سفيد بدنه: يشتى: مش سفيد پنج پر: پلاستیکی هـمرنـگ بدنـه فلـزي آبـکاري شده

بدنه: طوسی **یشتی:** مش مشکی پنج پر: پلاستیکی هـمرنـگ بدنـه فلـزي آبـکاري شده