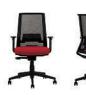

- ◄ صندلی کارمنــدی SK666 قابل سفارش با پایه پنج پر پلاستیکی یا پایه فولادی آبکاری شده می باشد.
- حرصی . رکی . SH666 و SH666 در مدل بدون دسته نیز قابل ارائه هستند. ◄

SC666

SH666

صندلی های سری 69 با طراحی ظریف و ظاهر نسبتا کلاسیک جهت استفاده در اتاق مدیران طراحی شده اند.

این سـری با دو مدل صندلی مدیریتی SM969 و SM869 عرضه مـی گردند که تفاوت این دو در بهره مندی مندی مدل SM969 از بالشتک پشت سری می باشد.

● صندلیهای سری 69 در دو مدل دوخت پشتی عرضه می شــود تا تناسب بیشتری با هر نوع فضای کاری داشته باشد. همچنین رویه دسته این صنــدلی قابل سفـارش در دو مدل فوم انتگـرال و مــدل روکش شده هستند.