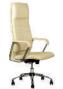

این سـری با دو مدل صندلی مدیریتی SM969 و SM869 عرضه مـی گردند که تفاوت این دو در بهره مندی مندی مدل SM969 از بالشتک پشت سری می باشد.

● صندلیهای سری 69 در دو مدل دوخت پشتی عرضه می شــود تا تناسب بیشتری با هر نوع فضای کاری داشته باشد. همچنین رویه دسته این صنــدلی قابل سفـارش در دو مدل فوم انتگـرال و مــدل روکش شده هستند.

| SM969i                                                  | SM969                                 |
|---------------------------------------------------------|---------------------------------------|
| <b>پشتی:</b><br>دوخـت مــربــعی                         | <b>پشتی:</b><br>دوخـت مــربــعی       |
| <b>رویه دسته:</b><br>روکــش شــده از<br>جنس روکش بدنــه | <b>رویه دسته:</b><br>فوم انتگرال مشکی |