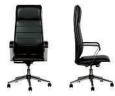

- ◄ صندلی کارمنــدی SK666 قابل سفارش با پایه پنج پر پلاستیکی یا پایه فولادی آبکاری شده می باشد.
- حرصی . رکی . SH666 و SH666 در مدل بدون دسته نیز قابل ارائه هستند. ◄

SC666

SH666

صندلی های سری 69 با طراحی ظریف و ظاهر نسبتا کلاسیک جهت استفاده در اتاق مدیران طراحی شده اند.

این سـری با دو مدل صندلی مدیریتی SM969 و SM869 عرضه مـی گردند که تفاوت این دو در بهره مندی مندی مدل SM969 از بالشتک پشت سری می باشد.

● صندلیهای سری 69 در دو مدل دوخت پشتی عرضه می شــود تا تناسب بیشتری با هر نوع فضای کاری داشته باشد. همچنین رویه دسته این صنــدلی قابل سفـارش در دو مدل فوم انتگـرال و مــدل روکش شده هستند.