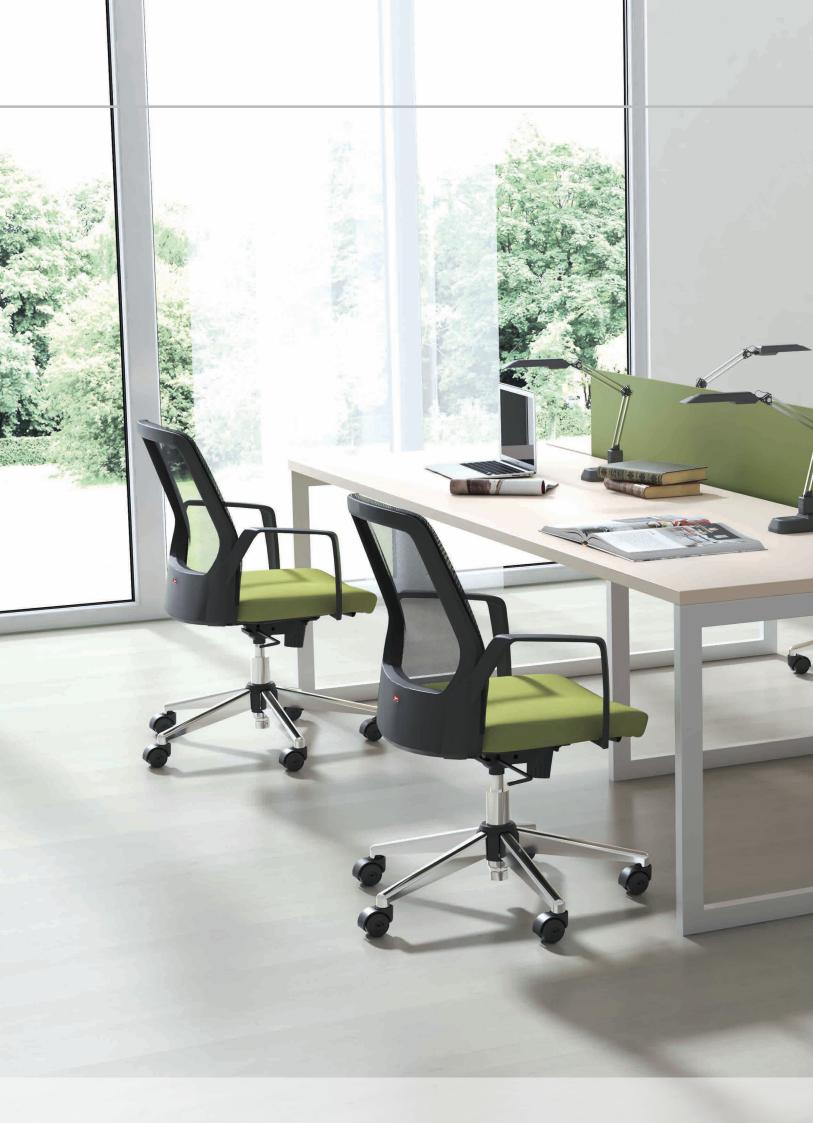

- ◄ صندلی کارمنــدی SK666 قابل سفارش با پایه پنج پر پلاستیکی یا پایه فولادی آبکاری شده می باشد.
- حرصی . رکی . SH666 و SH666 در مدل بدون دسته نیز قابل ارائه هستند. ◄

SC666

SH666

صندلی های سری 69 با طراحی ظریف و ظاهر نسبتا کلاسیک جهت استفاده در اتاق مدیران طراحی شده اند.