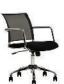

صندلی SK750 در بســته بندی کارتنی ویــژه جهت حــمل و نقــل آسان ◄ عرضه میگردد.

سفيد بدنه: يشتى: مش سفيد پنج پر: پلاستیکی هـمرنـگ بدنـه فلـزي آبـکاري شده

بدنه: طوسی **یشتی:** مش مشکی پنج پر: پلاستیکی هـمرنـگ بدنـه فلـزي آبـکاري شده

مشكى بدنه: **پشتی:** مش مشکی پنج پر: پلاستیکی هـمرنـگ بدنـه فلـزى آبـكارى شده

صندلی SK750 بـرای استفاده کامل در طـول روز (۸ ساعت کاری) طراحی شده که با بهــره مندی از بهترین مواد اولیه در ساخت این صندلی کمترین میزان استهلاک را در طول استفاده فراهم می کند و در عین حال لذت استفاده از یک صندلی راحت را به کاربر القا می کند.