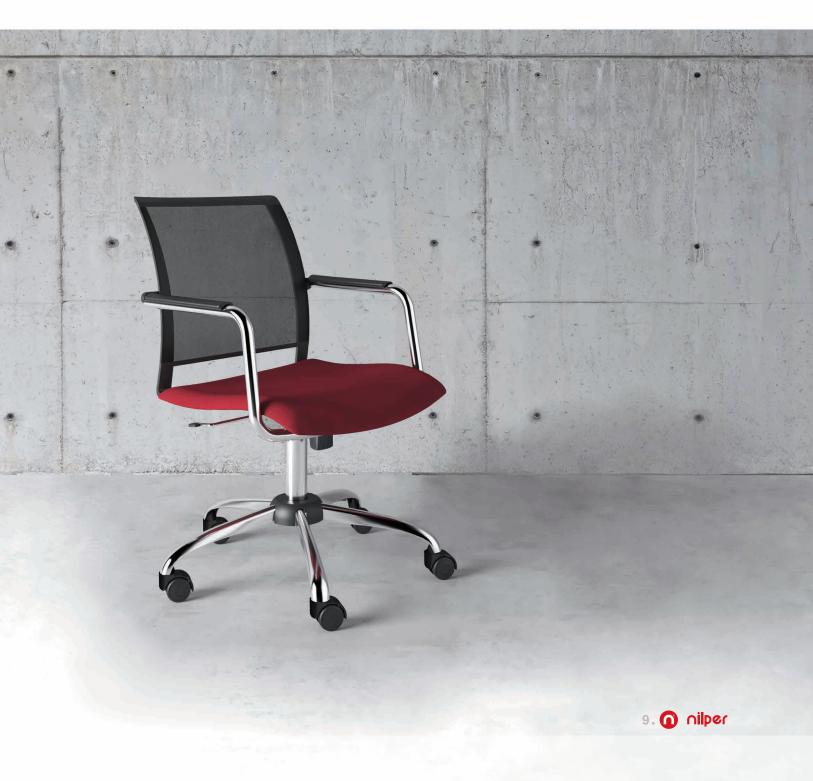

صندلی SK750 در بســته بندی کارتنی ویــژه جهت حــمل و نقــل آسان ◄ عرضه میگردد.

سفيد بدنه: يشتى: مش سفيد پنج پر: پلاستیکی هـمرنـگ بدنـه فلـزي آبـکاري شده

بدنه: طوسی **یشتی:** مش مشکی پنج پر: پلاستیکی هـمرنـگ بدنـه فلـزي آبـکاري شده

مشكى بدنه: **پشتی:** مش مشکی پنج پر: پلاستیکی هـمرنـگ بدنـه فلـزى آبـكارى شده

صندلی SK750 بـرای استفاده کامل در طـول روز (۸ ساعت کاری) طراحی شده که با بهــره مندی از بهترین مواد اولیه در ساخت این صندلی کمترین میزان استهلاک را در طول استفاده فراهم می کند و در عین حال لذت استفاده از یک صندلی راحت را به کاربر القا می کند.