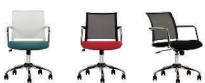

page ...... 17 - 24

page ...... 25 -30

page ...... 31 - 33

ابعاد و مشخصات فنی

صندلی های اداری سری ۵۰ در ٤ مدل صندلی کارشناسی SK750، صندلی كارمنـدى SK450 ، صندلى كنفرانسى SC450 و صندلى چهـارپايه چند منظوره SH450 عرضه می شود. شکل مدرن با طراحی ظریف این صندلی همراه با پشتی توری مش جلوه متفاوتی را به آن بخشیده است.

- صندلیهای سـری 50 با ظاهری ساده و مدرن متناسب با اکثر فضاهای اداری هستند که با بهره گیری از بدنه پلاستیکی سبک و در عین حال بسیار مستحکم امکان فعـالیت پویا در هـر محیط کاری را فراهم می کنند.
  - ◄ بدنه پلاستیکی قابل سفارش در ۳ رنگ

صندلی SK750 در بســته بندی کارتنی ویــژه جهت حــمل و نقــل آسان ◄ عرضه میگردد.

سفيد بدنه: يشتى: مش سفيد پنج پر: پلاستیکی هـمرنـگ بدنـه فلـزي آبـکاري شده

بدنه: طوسی **یشتی:** مش مشکی پنج پر: پلاستیکی هـمرنـگ بدنـه فلـزي آبـکاري شده