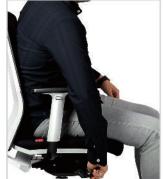

تکىە گاە دست

با فــشار دادن دکمه ای که در کنار دستـه تعبیه شده، می توان دسته صـندلی را در ارتفـاع دلخـواه تنظيم نمود.

تنظیم می شود.

نشیمن این صندلی متناسب با طول ران شخص قابـلیت تنظیم با طول جابجایی ۷ سانتیمـتر را دارد.