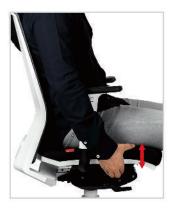

یر کننده گودی کمر

این قطعه برای پر کردن فضای

گودی پشت کمـر جهـت حمایت

بهتـر کمر و جلوگیـری از قـوز کردن

و خمیده شدن ستون فقرات کاربر هنگام نشسـتن تعبیه شده است.

صندلی های کارمندی SK450، کنفرانســی SC450 و چـهارپایـه SH450 بصــورت یک مجـموعه کامـل بـرای تکمـیل کردن یـک دفتر کاری ارائه شده اند.