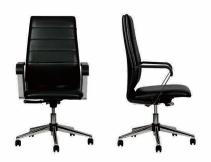

- ◄ صندلی کارمنــدی SK666 قابل سفارش با پایه پنج پر پلاستیکی یا پایه فولادی آبکاری شده می باشد.
- حرصی . رکی . SH666 و SH666 در مدل بدون دسته نیز قابل ارائه هستند. ◄

SC666

SH666

صندلی های سری 69 با طراحی ظریف و ظاهر نسبتا کلاسیک جهت استفاده در اتاق مدیران طراحی شده اند.

این سـری با دو مدل صندلی مدیریتی SM969 و SM869 عرضه مـی گردند که تفاوت این دو در بهره مندی مندی مدل SM969 از بالشتک پشت سری می باشد.

● صندلیهای سری 69 در دو مدل دوخت پشتی عرضه می شــود تا تناسب بیشتری با هر نوع فضای کاری داشته باشد. همچنین رویه دسته این صنــدلی قابل سفـارش در دو مدل فوم انتگـرال و مــدل روکش شده هستند.