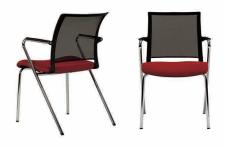

یر کننده گودی کمر

این قطعه برای پر کردن فضای

گودی پشت کمـر جهـت حمایت

بهتـر کمر و جلوگیـری از قـوز کردن

و خمیده شدن ستون فقرات کاربر هنگام نشسـتن تعبیه شده است.

صندلی های کارمندی SK450، کنفرانســی SC450 و چـهارپایـه SH450 بصــورت یک مجـموعه کامـل بـرای تکمـیل کردن یـک دفتر کاری ارائه شده اند.

این مدل ها بواسطه ابعاد کوچک و فضای کمی که اشغال می کنند و برایِ فضاهای اداری کوچک بسیار مناسب هستند.

از ویژگــی های بارز این مدل بهره گیری از پارچــه مـش تـوری در پشتی صـندلی به منظور عبور هوا و راحتـی بیشتر کاربر با توجه به انعطاف این پارچه در نظر گرفته شده است.