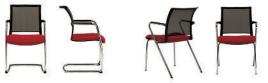

یر کننده گودی کمر

این قطعه برای پر کردن فضای

گودی پشت کمـر جهـت حمایت

بهتـر کمر و جلوگیـری از قـوز کردن

و خمیده شدن ستون فقرات کاربر هنگام نشسـتن تعبیه شده است.

صندلی های کارمندی SK450، کنفرانســی SC450 و چـهارپایـه SH450 بصــورت یک مجـموعه کامـل بـرای تکمـیل کردن یـک دفتر کاری ارائه شده اند.

این مدل ها بواسطه ابعاد کوچک و فضای کمی که اشغال می کنند و برایِ فضاهای اداری کوچک بسیار مناسب هستند.

از ویژگــی های بارز این مدل بهره گیری از پارچــه مـش تـوری در پشتی صـندلی به منظور عبور هوا و راحتـی بیشتر کاربر با توجه به انعطاف این پارچه در نظر گرفته شده است.

SK450

SH450

SC450

صندلی های ٤٥٠ با ابعاد به نسبت کوچکی که دارند برای دفاتر اداری با مساحت محدود بسیار مناسب اند و در یک فُضای کوچکُ اداری مجم\_عه کاملی از فضاهای کاری مثل فضای کنفرانس، فضای گفت گوی دو نفره یا فـضای انتظـار برای مراجعـین، براحتـی فراهم می شـود و در عیـن حال با سـادگی ظاهـر خود با دکوراسـیون هر محیط کاری سازگار است.