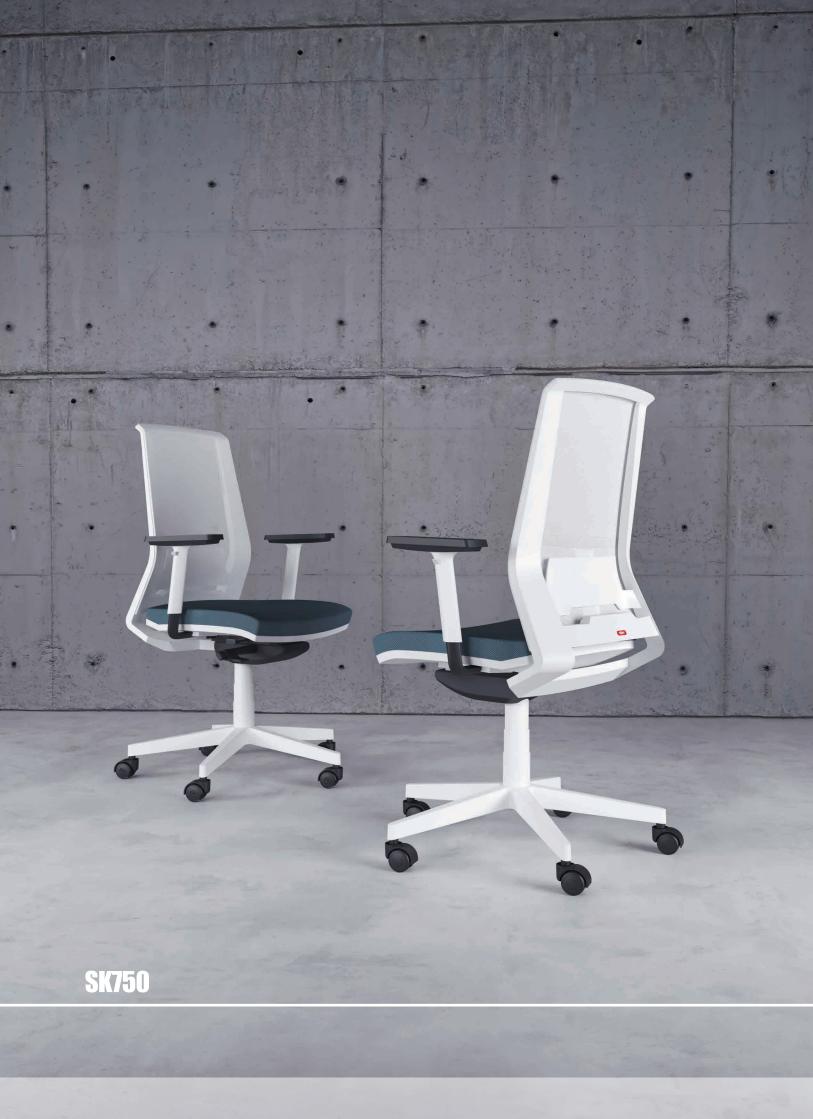

مشكى بدنه: **پشتی:** مش مشکی پنج پر: پلاستیکی هـمرنـگ بدنـه فلـزى آبـكارى شده

صندلی SK750 بـرای استفاده کامل در طـول روز (۸ ساعت کاری) طراحی شده که با بهــره مندی از بهترین مواد اولیه در ساخت این صندلی کمترین میزان استهلاک را در طول استفاده فراهم می کند و در عین حال لذت استفاده از یک صندلی راحت را به کاربر القا می کند.

## قابلیت های صندلی SK750 :

### تنظیم اتوماتیک نرمی یا سفتی عقب رفتن پشتی

مکانیزم این صندلی به گونهای طراحی شده است که هنگام عقب رفتن پشتی، سفتی و نرمی آن مطابق با وزن هر فرد بصورت خودکار تنظیم میگردد. بدین معنی که وقتی فردی سنگین وزن به پشـتی تکـیه میـدهد حرکت پشتی صندلی سفت تر شده و هنگامی که فرد، سبک وزن باشد حرکت پشتی نرمتر می شود. علاوه بر آن، مکانیزم این صندلی قابلیت قفل در زوایای مختلف را با فشار دکمه تعبیه شده روی دسته اهرم مکانیزم دارا می باشد.

تکىە گاە دست

با فــشار دادن دکمه ای که در کنار دستـه تعبیه شده، می توان دسته صـندلی را در ارتفـاع دلخـواه تنظيم نمود.

تنظیم می شود.

نشیمن این صندلی متناسب با طول ران شخص قابـلیت تنظیم با طول جابجایی ۷ سانتیمـتر را دارد.

یر کننده گودی کمر

این قطعه برای پر کردن فضای

گودی پشت کمـر جهـت حمایت

بهتـر کمر و جلوگیـری از قـوز کردن

و خمیده شدن ستون فقرات کاربر هنگام نشسـتن تعبیه شده است.

صندلی های کارمندی SK450، کنفرانســی SC450 و چـهارپایـه SH450 بصــورت یک مجـموعه کامـل بـرای تکمـیل کردن یـک دفتر کاری ارائه شده اند.