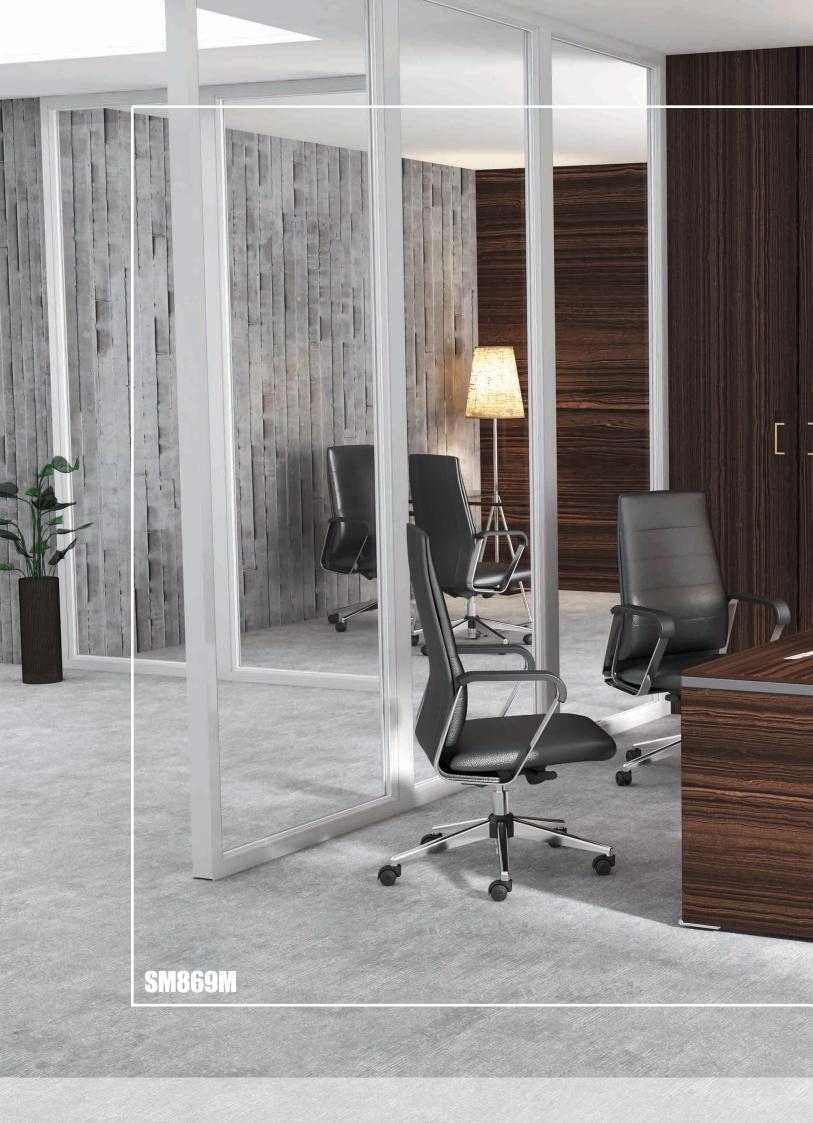

این سـری با دو مدل صندلی مدیریتی SM969 و SM869 عرضه مـی گردند که تفاوت این دو در بهره مندی مندی مدل SM969 از بالشتک پشت سری می باشد.

● صندلیهای سری 69 در دو مدل دوخت پشتی عرضه می شــود تا تناسب بیشتری با هر نوع فضای کاری داشته باشد. همچنین رویه دسته این صنــدلی قابل سفـارش در دو مدل فوم انتگـرال و مــدل روکش شده هستند.

| SM869M/Mi         | SM869/SM869i      |
|-------------------|-------------------|
| <b>پشتی:</b>      | <b>پشتی:</b>      |
| دوخـــت افقـــی   | دوخــت مـــربــعی |
| رویه دسته:        | <b>رویه دسته:</b> |
| روکــش شــده از   | روکــش شــده از   |
| جنس روکش بدنــه   | جنس روکش بدنــه   |
| فـوم انتگرال مشکی | فـوم انتگرال مشکی |