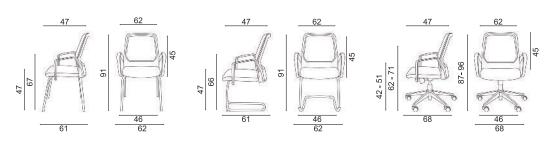

page ...... 17 - 24

page ...... 25 -30

page ...... 31 - 33

ابعاد و مشخصات فنی

صندلی های اداری سری ۵۰ در ٤ مدل صندلی کارشناسی SK750، صندلی كارمنـدى SK450 ، صندلى كنفرانسى SC450 و صندلى چهـارپايه چند منظوره SH450 عرضه می شود. شکل مدرن با طراحی ظریف این صندلی همراه با پشتی توری مش جلوه متفاوتی را به آن بخشیده است.

### ابعاد و مشخصات فنی

| <b>\</b>                                         |                                                  |                       |                                          |                                                   |
|--------------------------------------------------|--------------------------------------------------|-----------------------|------------------------------------------|---------------------------------------------------|
| چهارپایه                                         | كنفرانسي                                         | کارمندی               | کارمندی                                  | نوع                                               |
| SH450                                            | SC450                                            | SK450                 | SK750                                    | کد مدل                                            |
|                                                  |                                                  |                       |                                          | ویژگی ها                                          |
| -                                                | -                                                | تيلت ساده             | تيلت سينكرون                             | مکانیزم عقب رفتن پشتی                             |
| -                                                | -                                                | 1 حالت                | 4 حالت                                   | موقعیت تنظیم قفل<br>زاویه پشتی                    |
| -                                                | -                                                | دستی                  | اتوماتیک                                 | تنظیم فشار<br>عقب رفتن پشتی<br>(سفتی و نرمی پشتی) |
| -                                                | -                                                | -                     | 7 سانتيمتر                               | تنظیم عمق نشیمن<br>(اسلایدر نشیمن)                |
| -                                                | -                                                | -                     | 6 حالت                                   | تنظيم ارتفاع دسته                                 |
| پلاستیک تزریقی                                   | پلاستیک تزریقی                                   | پلاستیک تزریقی        | فوم انتگرال                              | جنس رویه دسته                                     |
| -                                                | -                                                | -                     | 10 سانتيمتر                              | تنظیم پر کننده گودی کمر<br>(lumbar support)       |
|                                                  |                                                  |                       |                                          | آپشن                                              |
| مشکی/ سفید                                       | مشکی/ سفید                                       | مشکی/ سفید            | مشکی/ سفید                               | پارچه توری(مش) پشتی                               |
| فلزی آبکاری نیکل-کروم<br>فلزی مشکی الکترواستاتیک | فلزی آبکاری نیکل-کروم<br>فلزی مشکی الکترواستاتیک | فلزی آبکاری نیکل-کروم | پلاستیکی تزریقی<br>فلزی آبکاری نیکل-کروم | پنج پر (پایه)                                     |
| مشکی/ سفید / طوسی                                | مشکی/ سفید/ طوسی                                 | مشکی/ سفید / طوسی     | مشکی/ سفید / طوسی                        | بدنه و دسته                                       |