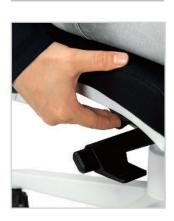

تکىە گاە دست

با فــشار دادن دکمه ای که در کنار دستـه تعبیه شده، می توان دسته صـندلی را در ارتفـاع دلخـواه تنظيم نمود.

تنظیم می شود.

نشیمن این صندلی متناسب با طول ران شخص قابـلیت تنظیم با طول جابجایی ۷ سانتیمـتر را دارد.