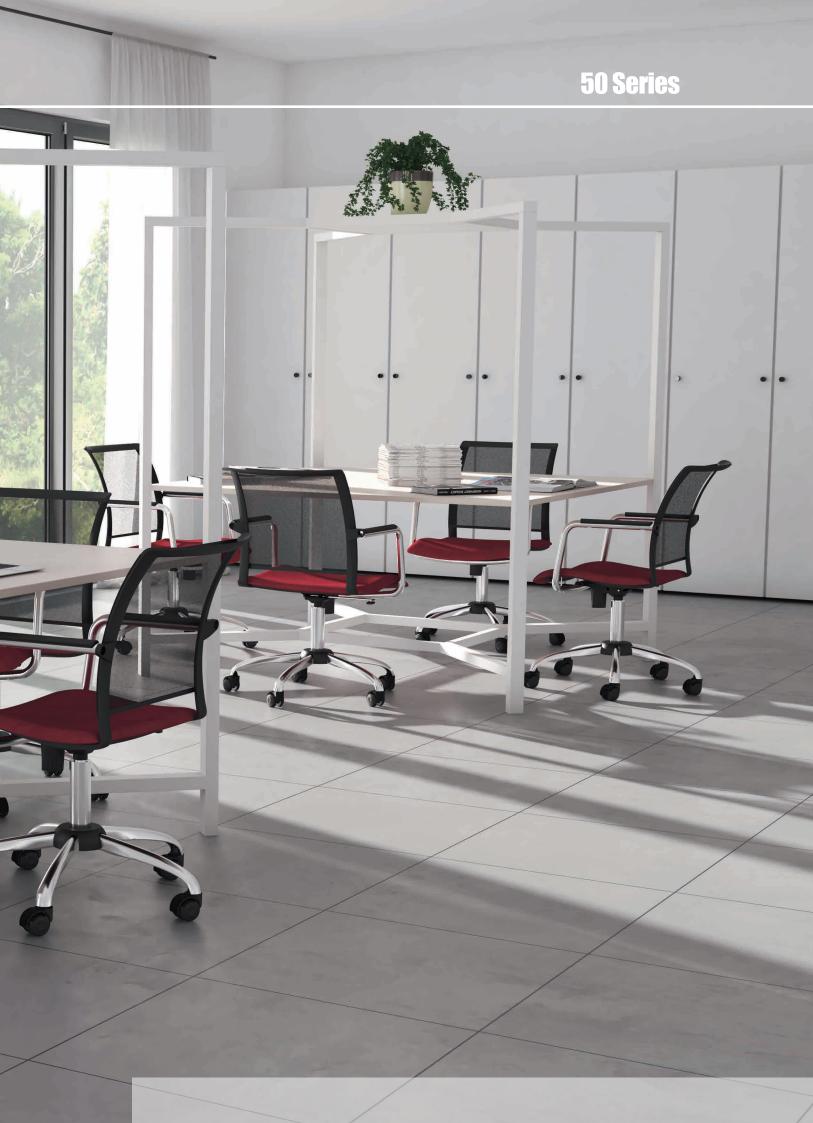

page ...... 17 - 24

page ...... 25 -30

page ...... 31 - 33

ابعاد و مشخصات فنی

صندلی های اداری سری ۵۰ در ٤ مدل صندلی کارشناسی SK750، صندلی كارمنـدى SK450 ، صندلى كنفرانسى SC450 و صندلى چهـارپايه چند منظوره SH450 عرضه می شود. شکل مدرن با طراحی ظریف این صندلی همراه با پشتی توری مش جلوه متفاوتی را به آن بخشیده است.