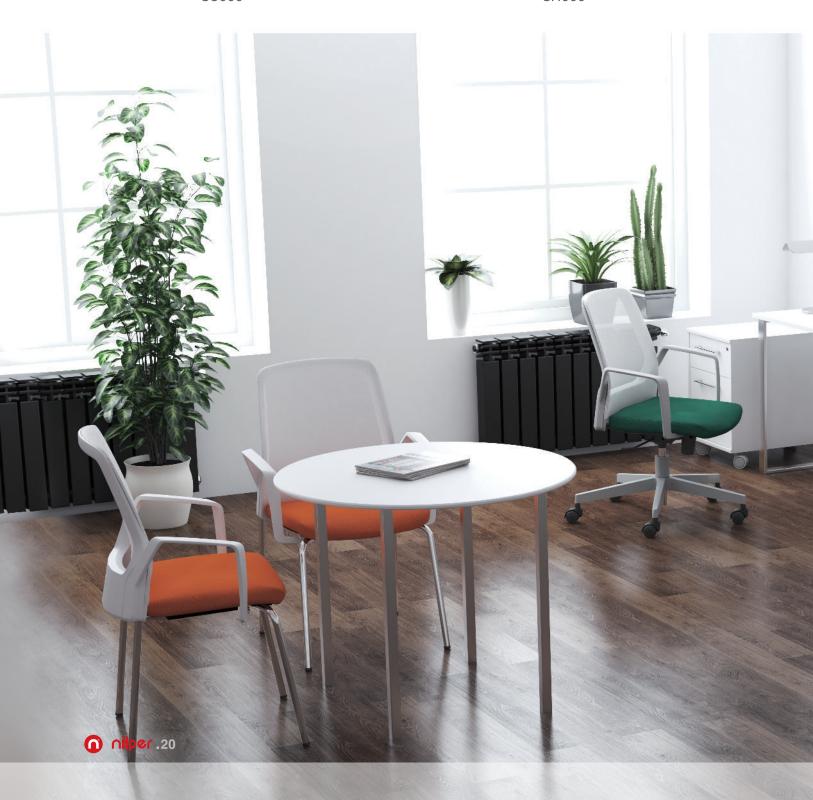

page ...... 17 - 24

page ...... 25 -30

page ...... 31 - 33

ابعاد و مشخصات فنی

صندلی های اداری سری ۵۰ در ٤ مدل صندلی کارشناسی SK750، صندلی كارمنـدى SK450 ، صندلى كنفرانسى SC450 و صندلى چهـارپايه چند منظوره SH450 عرضه می شود. شکل مدرن با طراحی ظریف این صندلی همراه با پشتی توری مش جلوه متفاوتی را به آن بخشیده است.

- صندلیهای سـری 50 با ظاهری ساده و مدرن متناسب با اکثر فضاهای اداری هستند که با بهره گیری از بدنه پلاستیکی سبک و در عین حال بسیار مستحکم امکان فعـالیت پویا در هـر محیط کاری را فراهم می کنند.
  - ◄ بدنه پلاستیکی قابل سفارش در ۳ رنگ

SK450

SH450

SC450

صندلی های ٤٥٠ با ابعاد به نسبت کوچکی که دارند برای دفاتر اداری با مساحت محدود بسیار مناسب اند و در یک فُضای کوچکُ اداری مجم\_عه کاملی از فضاهای کاری مثل فضای کنفرانس، فضای گفت گوی دو نفره یا فـضای انتظـار برای مراجعـین، براحتـی فراهم می شـود و در عیـن حال با سـادگی ظاهـر خود با دکوراسـیون هر محیط کاری سازگار است.