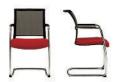

- ◄ صندلی کارمنــدی SK666 قابل سفارش با پایه پنج پر پلاستیکی یا پایه فولادی آبکاری شده می باشد.
- حرصی . رکی . SH666 و SH666 در مدل بدون دسته نیز قابل ارائه هستند. ◄

SC666

SH666

صندلی های سری 69 با طراحی ظریف و ظاهر نسبتا کلاسیک جهت استفاده در اتاق مدیران طراحی شده اند.

این سـری با دو مدل صندلی مدیریتی SM969 و SM869 عرضه مـی گردند که تفاوت این دو در بهره مندی مندی مدل SM969 از بالشتک پشت سری می باشد.

● صندلیهای سری 69 در دو مدل دوخت پشتی عرضه می شــود تا تناسب بیشتری با هر نوع فضای کاری داشته باشد. همچنین رویه دسته این صنــدلی قابل سفـارش در دو مدل فوم انتگـرال و مــدل روکش شده هستند.