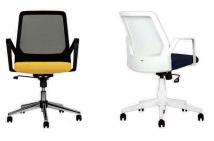

صندلی SK750 در بســته بندی کارتنی ویــژه جهت حــمل و نقــل آسان ◄ عرضه میگردد.

سفيد بدنه: يشتى: مش سفيد پنج پر: پلاستیکی هـمرنـگ بدنـه فلـزي آبـکاري شده

بدنه: طوسی **یشتی:** مش مشکی پنج پر: پلاستیکی هـمرنـگ بدنـه فلـزي آبـکاري شده

مشكى بدنه: **پشتی:** مش مشکی پنج پر: پلاستیکی هـمرنـگ بدنـه فلـزى آبـكارى شده

صندلی SK750 بـرای استفاده کامل در طـول روز (۸ ساعت کاری) طراحی شده که با بهــره مندی از بهترین مواد اولیه در ساخت این صندلی کمترین میزان استهلاک را در طول استفاده فراهم می کند و در عین حال لذت استفاده از یک صندلی راحت را به کاربر القا می کند.