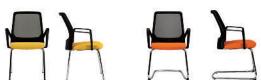

یر کننده گودی کمر

این قطعه برای پر کردن فضای

گودی پشت کمـر جهـت حمایت

بهتـر کمر و جلوگیـری از قـوز کردن

و خمیده شدن ستون فقرات کاربر هنگام نشسـتن تعبیه شده است.

صندلی های کارمندی SK450، کنفرانســی SC450 و چـهارپایـه SH450 بصــورت یک مجـموعه کامـل بـرای تکمـیل کردن یـک دفتر کاری ارائه شده اند.

این مدل ها بواسطه ابعاد کوچک و فضای کمی که اشغال می کنند و برایِ فضاهای اداری کوچک بسیار مناسب هستند.

از ویژگــی های بارز این مدل بهره گیری از پارچــه مـش تـوری در پشتی صـندلی به منظور عبور هوا و راحتـی بیشتر کاربر با توجه به انعطاف این پارچه در نظر گرفته شده است.

SK450

SH450

SC450

صندلی های ٤٥٠ با ابعاد به نسبت کوچکی که دارند برای دفاتر اداری با مساحت محدود بسیار مناسب اند و در یک فُضای کوچکُ اداری مجم\_عه کاملی از فضاهای کاری مثل فضای کنفرانس، فضای گفت گوی دو نفره یا فـضای انتظـار برای مراجعـین، براحتـی فراهم می شـود و در عیـن حال با سـادگی ظاهـر خود با دکوراسـیون هر محیط کاری سازگار است.