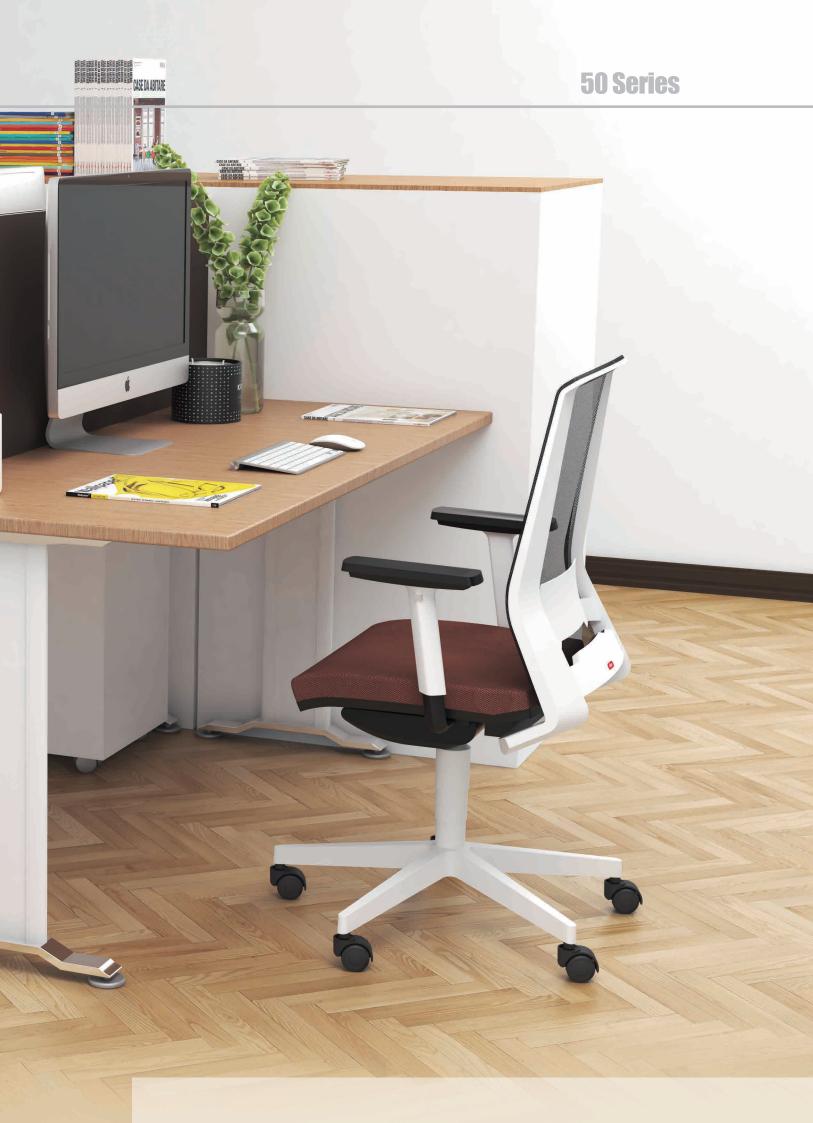

page ...... 17 - 24

page ...... 25 -30

page ...... 31 - 33

ابعاد و مشخصات فنی

صندلی های اداری سری ۵۰ در ٤ مدل صندلی کارشناسی SK750، صندلی كارمنـدى SK450 ، صندلى كنفرانسى SC450 و صندلى چهـارپايه چند منظوره SH450 عرضه می شود. شکل مدرن با طراحی ظریف این صندلی همراه با پشتی توری مش جلوه متفاوتی را به آن بخشیده است.

- صندلیهای سـری 50 با ظاهری ساده و مدرن متناسب با اکثر فضاهای اداری هستند که با بهره گیری از بدنه پلاستیکی سبک و در عین حال بسیار مستحکم امکان فعـالیت پویا در هـر محیط کاری را فراهم می کنند.
  - ◄ بدنه پلاستیکی قابل سفارش در ۳ رنگ

مشكى بدنه: **پشتی:** مش مشکی پنج پر: پلاستیکی هـمرنـگ بدنـه فلـزى آبـكارى شده

صندلی SK750 بـرای استفاده کامل در طـول روز (۸ ساعت کاری) طراحی شده که با بهــره مندی از بهترین مواد اولیه در ساخت این صندلی کمترین میزان استهلاک را در طول استفاده فراهم می کند و در عین حال لذت استفاده از یک صندلی راحت را به کاربر القا می کند.