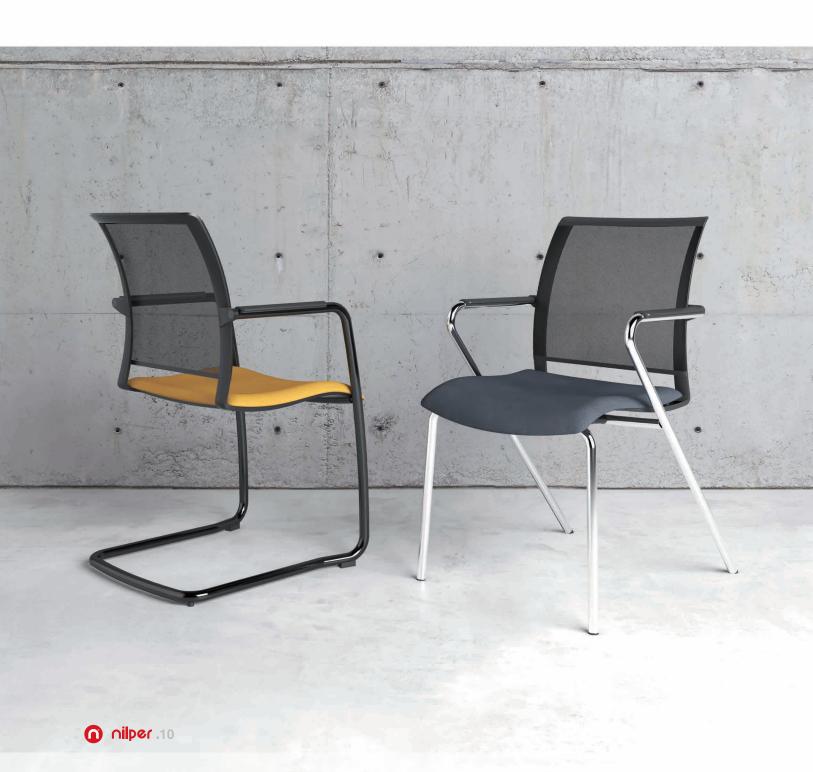

page ...... 17 - 24

page ...... 25 -30

page ...... 31 - 33

ابعاد و مشخصات فنی

صندلی های اداری سری ۵۰ در ٤ مدل صندلی کارشناسی SK750، صندلی كارمنـدى SK450 ، صندلى كنفرانسى SC450 و صندلى چهـارپايه چند منظوره SH450 عرضه می شود. شکل مدرن با طراحی ظریف این صندلی همراه با پشتی توری مش جلوه متفاوتی را به آن بخشیده است.

- صندلیهای سـری 50 با ظاهری ساده و مدرن متناسب با اکثر فضاهای اداری هستند که با بهره گیری از بدنه پلاستیکی سبک و در عین حال بسیار مستحکم امکان فعـالیت پویا در هـر محیط کاری را فراهم می کنند.
  - ◄ بدنه پلاستیکی قابل سفارش در ۳ رنگ

صندلی SK750 در بســته بندی کارتنی ویــژه جهت حــمل و نقــل آسان ◄ عرضه میگردد.

سفيد بدنه: يشتى: مش سفيد پنج پر: پلاستیکی هـمرنـگ بدنـه فلـزي آبـکاري شده

بدنه: طوسی **یشتی:** مش مشکی پنج پر: پلاستیکی هـمرنـگ بدنـه فلـزي آبـکاري شده