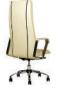

این سـری با دو مدل صندلی مدیریتی SM969 و SM869 عرضه مـی گردند که تفاوت این دو در بهره مندی مندی مدل SM969 از بالشتک پشت سری می باشد.

● صندلیهای سری 69 در دو مدل دوخت پشتی عرضه می شــود تا تناسب بیشتری با هر نوع فضای کاری داشته باشد. همچنین رویه دسته این صنــدلی قابل سفـارش در دو مدل فوم انتگـرال و مــدل روکش شده هستند.

| SM869M/Mi         | SM869/SM869i      |
|-------------------|-------------------|
| <b>پشتی:</b>      | <b>پشتی:</b>      |
| دوخـــت افقـــی   | دوخــت مـــربــعی |
| رویه دسته:        | <b>رویه دسته:</b> |
| روکــش شــده از   | روکــش شــده از   |
| جنس روکش بدنــه   | جنس روکش بدنــه   |
| فـوم انتگرال مشکی | فـوم انتگرال مشکی |